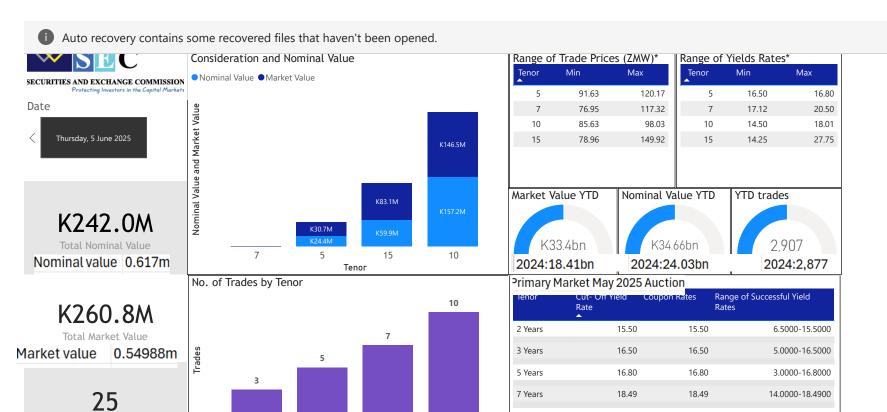

19.00

20.00

19.00

20.00

15.0000-19.0000

5.0000-20.0000

| ISIN Code    | Coupon Rate | Issue Date | Maturity Date | Trade Date/ Valuation Date | Years To Maturity | Nominal Value  | Market Value   | Min Trade Price | Max Trade Price | Min Yield | Max Yield |
|--------------|-------------|------------|---------------|----------------------------|-------------------|----------------|----------------|-----------------|-----------------|-----------|-----------|
| ZM1000004383 | 14          | 01/06/2020 | 01/06/2035    | 02/06/2025                 | 10                | K7,000,000.00  | K5,705,134.73  | 81.08           | 81.08           | 18.10     | 18.10     |
| ZM1000006545 | 23.5        | 02/09/2024 | 02/09/2029    | 02/09/2024                 | 4                 | K24,000,000.00 | K30,292,765.15 | 120.17          | 120.17          | 16.65     | 16.65     |
| ZM1000006578 | 28.35       | 02/09/2024 | 02/09/2039    | 05/06/2025                 | 14                | K50,000,000.00 | K74,960,863.01 | 149.92          | 149.92          | 19.38     | 19.38     |
| ZM1000005737 | 14          | 05/02/2023 | 05/02/2038    | 05/06/2025                 | 12                | K99,242.00     | K80,000.00     | 79.31           | 79.31           | 18.20     | 18.20     |
| ZM1000003112 | 13          | 05/12/2016 | 05/12/2026    | 05/12/2016                 | 1                 | K25,000,000.00 | K26,120,168.84 | 98.03           | 98.03           | 14.50     | 14.50     |
| ZM1000001140 | 14          | 22/11/2010 | 18/11/2025    | 06/02/2025                 | 0                 | K150,000.00    | K143,165.30    | 95.44           | 95.44           | 27.75     | 27.75     |
| ZM1000005430 | 11          | 19/09/2022 | 19/09/2027    | 04/06/2025                 | 2                 | K240,000.00    | K220,531.04    | 91.63           | 92.15           | 16.50     | 16.50     |
| ZM1000005893 | 12          | 21/08/2023 | 21/08/2030    | 06/05/2025                 | 5                 | K260,028.00    | K200,000.66    | 76.95           | 76.95           | 20.50     | 20.50     |
| ZM1000003062 | 14          | 21/11/2016 | 21/11/2031    | 30/05/2025                 |                   | K62,000.00     | K54,967.83     | 88.66           | 88.66           | 17.10     | 17.10     |
| ZM1000001967 | 14          | 26/11/2012 | 23/11/2027    | 02/06/2025                 | 2                 | K150,000.00    | K149,963.60    | 102.81          | 102.81          | 14.25     | 14.25     |
| ZM1000005851 | 14          | 24/07/2023 | 24/07/2038    | 30/05/2025                 | 13                | K1,976,000.00  | K1,638,769.07  | 82.93           | 82.93           | 18.52     | 18.52     |
| ZM1000004672 | 13          | 25/01/2021 | 25/01/2031    | 05/06/2025                 | 5                 | K25,000,000.00 | K22,612,738.36 | 90.45           | 90.45           | 17.02     | 17.02     |
| ZM1000004672 | 13          | 25/01/2021 | 25/01/2031    | 28/05/2025                 | 6                 | K50,000,000.00 | K45,975,002.05 | 91.95           | 91.95           | 16.50     | 16.50     |
| ZM1000006735 | 21.5        | 25/11/2024 | 25/11/2031    | 30/05/2025                 | 6                 | K281,000.00    | K329,672.69    | 117.32          | 117.32          | 17.12     | 17.12     |
| ZM1000005091 | 13          | 27/12/2021 | 27/12/2031    | 27/12/2021                 | 6                 | K45,000,000.00 | K41,377,288.56 | 86.25           | 86.25           | 16.50     | 16.50     |
| ZM1000005570 | 13          | 27/12/2022 | 27/12/2032    | 05/06/2025                 | 7                 | K10,000,000.00 | K8,562,941.23  | 85.63           | 85.63           | 18.01     | 18.01     |
| ZM1000005570 | 13          | 27/12/2022 | 27/12/2032    | 17/03/2023                 | 7                 | K467,000.00    | K399,914.65    | 87.45           | 87.45           | 17.94     | 17.94     |
| ZM1000005570 | 13          | 27/12/2022 | 27/12/2032    | 30/05/2025                 | 7                 | K1,713,000.00  | K1,499,407.97  | 87.53           | 87.53           | 17.39     | 17.39     |
| ZM1000007022 | 16.8        | 28/04/2025 | 28/04/2030    | 06/05/2025                 | 5                 | K140,000.00    | K142,557.98    | 101.82          | 101.82          | 16.80     | 16.80     |
| ZM1000005976 | 14          | 30/11/2023 | 30/11/2038    | 30/05/2025                 | 13                | K189,000.00    | K149,225.07    | 78.96           | 78.96           | 18.57     | 18.57     |
| ZM1000004805 | 14          | 31/05/2021 | 31/05/2036    | 05/06/2025                 | 10                | K242,865.00    | K200,850.00    | 82.12           | 82.12           | 17.75     | 17.75     |