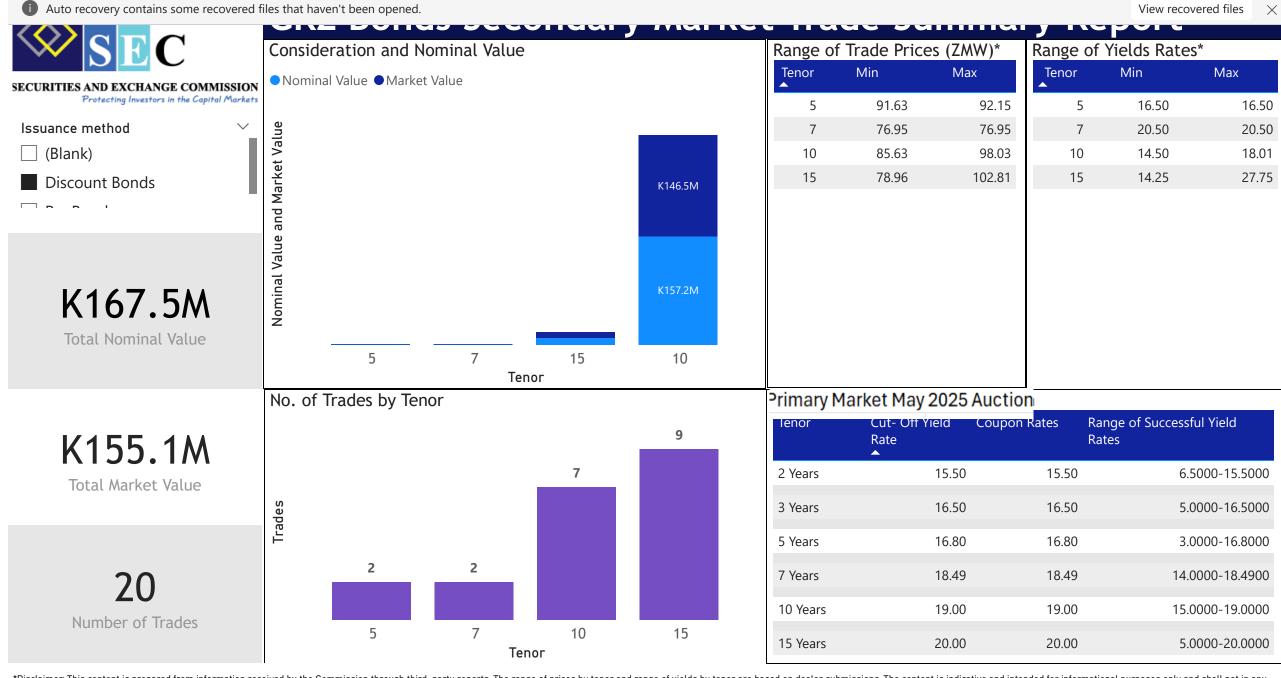

19.00

20.00

19.00

20.00

15.0000-19.0000

5.0000-20.0000

| ISIN Code    | Coupon Rate | Issue Date | Maturity Date | Trade Date/ Valuation Date | Years To Maturity | Nominal Value  | Market Value   | Min Trade Price | Max Trade Price | Min Yield | Max Yield |
|--------------|-------------|------------|---------------|----------------------------|-------------------|----------------|----------------|-----------------|-----------------|-----------|-----------|
| ZM1000004383 | 14          | 01/06/2020 | 01/06/2035    | 02/06/2025                 | 10                | K7,000,000.00  | K5,705,134.73  | 81.08           | 81.08           | 18.10     | 18.10     |
| ZM1000006545 | 23.5        | 02/09/2024 | 02/09/2029    | 02/09/2024                 | 4                 | K24,000,000.00 | K30,292,765.15 | 120.17          | 120.17          | 16.65     | 16.65     |
| ZM1000006578 | 28.35       | 02/09/2024 | 02/09/2039    | 05/06/2025                 | 14                | K50,000,000.00 | K74,960,863.01 | 149.92          | 149.92          | 19.38     | 19.38     |
| ZM1000005737 | 14          | 05/02/2023 | 05/02/2038    | 05/06/2025                 | 12                | K99,242.00     | K80,000.00     | 79.31           | 79.31           | 18.20     | 18.20     |
| ZM1000003112 | 13          | 05/12/2016 | 05/12/2026    | 05/12/2016                 | 1                 | K25,000,000.00 | K26,120,168.84 | 98.03           | 98.03           | 14.50     | 14.50     |
| ZM1000001140 | 14          | 22/11/2010 | 18/11/2025    | 06/02/2025                 | 0                 | K150,000.00    | K143,165.30    | 95.44           | 95.44           | 27.75     | 27.75     |
| ZM1000005430 | 11          | 19/09/2022 | 19/09/2027    | 04/06/2025                 | 2                 | K240,000.00    | K220,531.04    | 91.63           | 92.15           | 16.50     | 16.50     |
| ZM1000005893 | 12          | 21/08/2023 | 21/08/2030    | 06/05/2025                 | 5                 | K260,028.00    | K200,000.66    | 76.95           | 76.95           | 20.50     | 20.50     |
| ZM1000003062 | 14          | 21/11/2016 | 21/11/2031    | 30/05/2025                 |                   | K62,000.00     | K54,967.83     | 88.66           | 88.66           | 17.10     | 17.10     |
| ZM1000001967 | 14          | 26/11/2012 | 23/11/2027    | 02/06/2025                 | 2                 | K150,000.00    | K149,963.60    | 102.81          | 102.81          | 14.25     | 14.25     |
| ZM1000005851 | 14          | 24/07/2023 | 24/07/2038    | 30/05/2025                 | 13                | K1,976,000.00  | K1,638,769.07  | 82.93           | 82.93           | 18.52     | 18.52     |
| ZM1000004672 | 13          | 25/01/2021 | 25/01/2031    | 05/06/2025                 | 5                 | K25,000,000.00 | K22,612,738.36 | 90.45           | 90.45           | 17.02     | 17.02     |
| ZM1000004672 | 13          | 25/01/2021 | 25/01/2031    | 28/05/2025                 | 6                 | K50,000,000.00 | K45,975,002.05 | 91.95           | 91.95           | 16.50     | 16.50     |
| ZM1000006735 | 21.5        | 25/11/2024 | 25/11/2031    | 30/05/2025                 | 6                 | K281,000.00    | K329,672.69    | 117.32          | 117.32          | 17.12     | 17.12     |
| ZM1000005091 | 13          | 27/12/2021 | 27/12/2031    | 27/12/2021                 | 6                 | K45,000,000.00 | K41,377,288.56 | 86.25           | 86.25           | 16.50     | 16.50     |
| ZM1000005570 | 13          | 27/12/2022 | 27/12/2032    | 05/06/2025                 | 7                 | K10,000,000.00 | K8,562,941.23  | 85.63           | 85.63           | 18.01     | 18.01     |
| ZM1000005570 | 13          | 27/12/2022 | 27/12/2032    | 17/03/2023                 | 7                 | K467,000.00    | K399,914.65    | 87.45           | 87.45           | 17.94     | 17.94     |
| ZM1000005570 | 13          | 27/12/2022 | 27/12/2032    | 30/05/2025                 | 7                 | K1,713,000.00  | K1,499,407.97  | 87.53           | 87.53           | 17.39     | 17.39     |
| ZM1000007022 | 16.8        | 28/04/2025 | 28/04/2030    | 06/05/2025                 | 5                 | K140,000.00    | K142,557.98    | 101.82          | 101.82          | 16.80     | 16.80     |
| ZM1000005976 | 14          | 30/11/2023 | 30/11/2038    | 30/05/2025                 | 13                | K189,000.00    | K149,225.07    | 78.96           | 78.96           | 18.57     | 18.57     |
| ZM1000004805 | 14          | 31/05/2021 | 31/05/2036    | 05/06/2025                 | 10                | K242,865.00    | K200,850.00    | 82.12           | 82.12           | 17.75     | 17.75     |