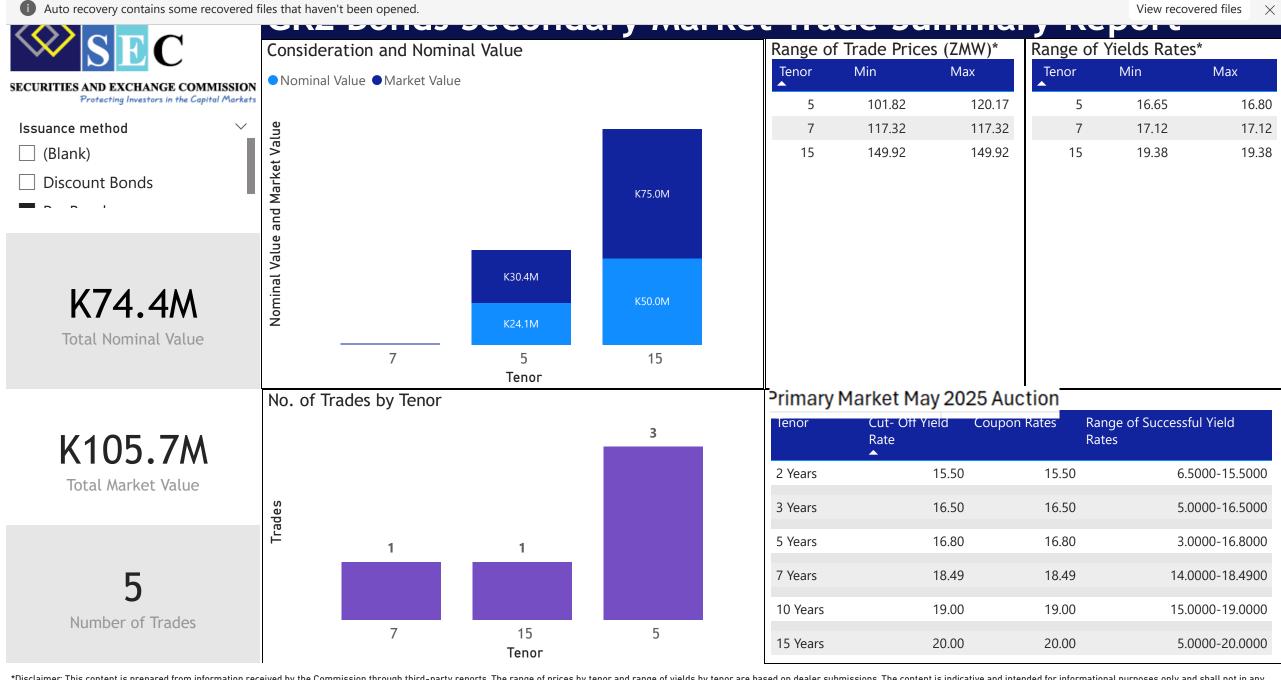

19.00

20.00

19.00

20.00

15.0000-19.0000

5.0000-20.0000

| ISIN Code    | Coupon Rate | Issue Date | Maturity Date | Trade Date/ Valuation Date | Years To Maturity | Nominal Value  | Market Value   | Min Trade Price | Max Trade Price | Min Yield | Max Yield |
|--------------|-------------|------------|---------------|----------------------------|-------------------|----------------|----------------|-----------------|-----------------|-----------|-----------|
| ZM1000004383 | 14          | 01/06/2020 | 01/06/2035    | 02/06/2025                 | 10                | K7,000,000.00  | K5,705,134.73  | 81.08           | 81.08           | 18.10     | 18.10     |
| ZM1000006545 | 23.5        | 02/09/2024 | 02/09/2029    | 02/09/2024                 | 4                 | K24,000,000.00 | K30,292,765.15 | 120.17          | 120.17          | 16.65     | 16.65     |
| ZM1000006578 | 28.35       | 02/09/2024 | 02/09/2039    | 05/06/2025                 | 14                | K50,000,000.00 | K74,960,863.01 | 149.92          | 149.92          | 19.38     | 19.38     |
| ZM1000005737 | 14          | 05/02/2023 | 05/02/2038    | 05/06/2025                 | 12                | K99,242.00     | K80,000.00     | 79.31           | 79.31           | 18.20     | 18.20     |
| ZM1000003112 | 13          | 05/12/2016 | 05/12/2026    | 05/12/2016                 | 1                 | K25,000,000.00 | K26,120,168.84 | 98.03           | 98.03           | 14.50     | 14.50     |
| ZM1000001140 | 14          | 22/11/2010 | 18/11/2025    | 06/02/2025                 | 0                 | K150,000.00    | K143,165.30    | 95.44           | 95.44           | 27.75     | 27.75     |
| ZM1000005430 | 11          | 19/09/2022 | 19/09/2027    | 04/06/2025                 | 2                 | K240,000.00    | K220,531.04    | 91.63           | 92.15           | 16.50     | 16.50     |
| ZM1000005893 | 12          | 21/08/2023 | 21/08/2030    | 06/05/2025                 | 5                 | K260,028.00    | K200,000.66    | 76.95           | 76.95           | 20.50     | 20.50     |
| ZM1000003062 | 14          | 21/11/2016 | 21/11/2031    | 30/05/2025                 |                   | K62,000.00     | K54,967.83     | 88.66           | 88.66           | 17.10     | 17.10     |
| ZM1000001967 | 14          | 26/11/2012 | 23/11/2027    | 02/06/2025                 | 2                 | K150,000.00    | K149,963.60    | 102.81          | 102.81          | 14.25     | 14.25     |
| ZM1000005851 | 14          | 24/07/2023 | 24/07/2038    | 30/05/2025                 | 13                | K1,976,000.00  | K1,638,769.07  | 82.93           | 82.93           | 18.52     | 18.52     |
| ZM1000004672 | 13          | 25/01/2021 | 25/01/2031    | 05/06/2025                 | 5                 | K25,000,000.00 | K22,612,738.36 | 90.45           | 90.45           | 17.02     | 17.02     |
| ZM1000004672 | 13          | 25/01/2021 | 25/01/2031    | 28/05/2025                 | 6                 | K50,000,000.00 | K45,975,002.05 | 91.95           | 91.95           | 16.50     | 16.50     |
| ZM1000006735 | 21.5        | 25/11/2024 | 25/11/2031    | 30/05/2025                 | 6                 | K281,000.00    | K329,672.69    | 117.32          | 117.32          | 17.12     | 17.12     |
| ZM1000005091 | 13          | 27/12/2021 | 27/12/2031    | 27/12/2021                 | 6                 | K45,000,000.00 | K41,377,288.56 | 86.25           | 86.25           | 16.50     | 16.50     |
| ZM1000005570 | 13          | 27/12/2022 | 27/12/2032    | 05/06/2025                 | 7                 | K10,000,000.00 | K8,562,941.23  | 85.63           | 85.63           | 18.01     | 18.01     |
| ZM1000005570 | 13          | 27/12/2022 | 27/12/2032    | 17/03/2023                 | 7                 | K467,000.00    | K399,914.65    | 87.45           | 87.45           | 17.94     | 17.94     |
| ZM1000005570 | 13          | 27/12/2022 | 27/12/2032    | 30/05/2025                 | 7                 | K1,713,000.00  | K1,499,407.97  | 87.53           | 87.53           | 17.39     | 17.39     |
| ZM1000007022 | 16.8        | 28/04/2025 | 28/04/2030    | 06/05/2025                 | 5                 | K140,000.00    | K142,557.98    | 101.82          | 101.82          | 16.80     | 16.80     |
| ZM1000005976 | 14          | 30/11/2023 | 30/11/2038    | 30/05/2025                 | 13                | K189,000.00    | K149,225.07    | 78.96           | 78.96           | 18.57     | 18.57     |
| ZM1000004805 | 14          | 31/05/2021 | 31/05/2036    | 05/06/2025                 | 10                | K242,865.00    | K200,850.00    | 82.12           | 82.12           | 17.75     | 17.75     |