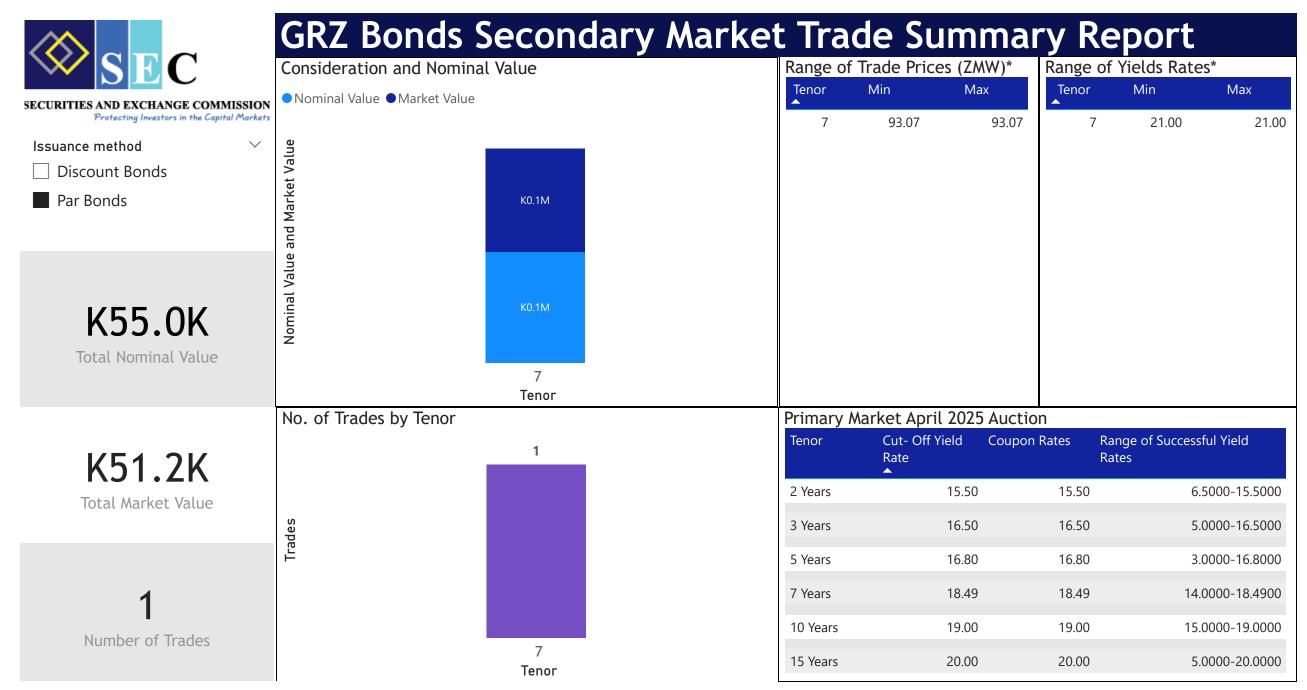

## GRZ Bonds Secondary Market Trade Summary Report

| ISIN Code    | Coupon Rate | Issue Date | Maturity Date | Trade Date/ Valuation Date | Years To Maturity | Nominal Value   | Market Value    | Min Trade Price | Max Trade Price | Min Yield | Max Yield |
|--------------|-------------|------------|---------------|----------------------------|-------------------|-----------------|-----------------|-----------------|-----------------|-----------|-----------|
| ZM1000004383 | 14          | 05/10/2023 | 01/06/2035    | 22/05/2025                 | 10                | K155,292.00     | K134,201.04     | 79.78           | 79.78           | 18.50     | 18.50     |
| ZM1000006636 | 27.75       | 07/10/2023 | 01/10/2039    | 22/05/2025                 | 14                | K11,000,000.00  | K15,839,491.74  | 139.89          | 139.89          | 19.40     | 19.40     |
| ZM1000006636 | 27.75       | 30/09/2023 | 01/10/2039    | 22/05/2026                 | 14                | K11,000,000.00  | K15,839,491.74  | 144.00          | 144.00          | 19.38     | 19.38     |
| ZM1000005935 | 12          | 29/09/2023 | 02/10/2030    | 22/05/2025                 | 5                 | K50,000.00      | K37,568.35      | 73.49           | 73.49           | 20.32     | 20.32     |
| ZM1000004979 | 13          | 20/09/2021 | 20/09/2031    | 21/05/2025                 | 7                 | K376,000.00     | K329,844.19     | 86.95           | 87.98           | 16.71     | 17.01     |
| ZM100003062  | 14          | 21/11/2016 | 21/11/2031    | 21/03/2025                 | 6                 | K262,000.00     | K249,827.25     | 84.93           | 84.93           | 17.00     | 17.00     |
| ZM1000006818 | 23.5        | 01/10/2023 | 23/12/2039    | 22/05/2027                 | 14                | K29,000,000.00  | K37,513,883.16  | 129.36          | 129.36          | 19.40     | 19.40     |
| ZM100006818  | 23.5        | 08/10/2023 | 23/12/2039    | 22/05/2025                 | 14                | K29,000,000.00  | K37,513,883.16  | 119.64          | 119.64          | 19.40     | 19.40     |
| ZM1000006750 | 23.29       | 02/10/2023 | 25/11/2039    | 22/05/2028                 | 14                | K40,000,000.00  | K52,039,268.49  | 130.10          | 130.10          | 19.40     | 19.40     |
| ZM100006750  | 23.29       | 09/10/2023 | 25/11/2039    | 22/05/2025                 | 14                | K40,000,000.00  | K52,039,268.49  | 118.68          | 118.68          | 19.40     | 19.40     |
| ZM1000004136 | 12          | 02/09/2024 | 26/08/2026    | 16/05/2025                 | 1                 | K55,000.00      | K51,186.61      | 93.07           | 93.07           | 21.00     | 21.00     |
| ZM1000005992 | 10          | 01/11/2023 | 27/11/2026    | 22/05/2025                 |                   | K200,000,000.00 | K193,865,999.46 | 92.07           | 92.19           | 16.00     | 16.00     |
| ZM1000005992 | 10          | 06/10/2023 | 27/11/2026    | 22/05/2025                 | 1                 | K180,000,000.00 | K174,899,907.12 | 92.32           | 92.32           | 15.90     | 15.90     |
| ZM1000005992 | 10          | 10/10/2023 | 27/11/2026    | 22/05/2025                 | 1                 | K180,000,000.00 | K174,457,287.12 | 92.07           | 92.07           | 16.10     | 16.10     |
| ZM1000005992 | 10          | 11/10/2023 | 27/11/2026    | 22/05/2025                 | 1                 | K20,000,000.00  | K19,408,703.01  | 92.19           | 92.19           | 16.00     | 16.00     |
| ZM1000005992 | 10          | 13/10/2023 | 27/11/2026    | 22/05/2025                 | 1                 | K180,000,000.00 | K174,457,291.16 | 92.07           | 92.07           | 16.10     | 16.10     |
| ZM1000005992 | 10          | 14/10/2023 | 27/11/2026    | 22/05/2025                 | 1                 | K20,000,000.00  | K19,408,708.30  | 92.19           | 92.19           | 16.10     | 16.10     |
| ZM100006008  | 11          | 01/11/2023 | 27/11/2028    | 22/05/2025                 |                   | K75,000.00      | K66,070.17      | 82.76           | 82.76           | 18.00     | 18.00     |
| ZM100006008  | 11          | 15/10/2023 | 27/11/2028    | 22/05/2025                 | 3                 | K75,000.00      | K66,070.17      | 82.76           | 82.76           | 17.80     | 17.80     |
| ZM1000005570 | 13          | 12/10/2023 | 27/12/2032    | 22/05/2025                 | 7                 | K1,825,000.00   | K1,502,557.18   | 77.13           | 77.13           | 18.75     | 18.75     |
| ZM1000005570 | 13          | 27/12/2022 | 27/12/2032    | 16/05/2025                 | 6                 | K1,149,000.00   | K999,320.73     | 86.97           | 86.97           | 17.39     | 17.39     |
| ZM1000005976 | 14          | 04/10/2023 | 30/11/2038    | 22/05/2025                 | 13                | K263,562.00     | K200,000.31     | 75.00           | 75.00           | 19.25     | 19.25     |