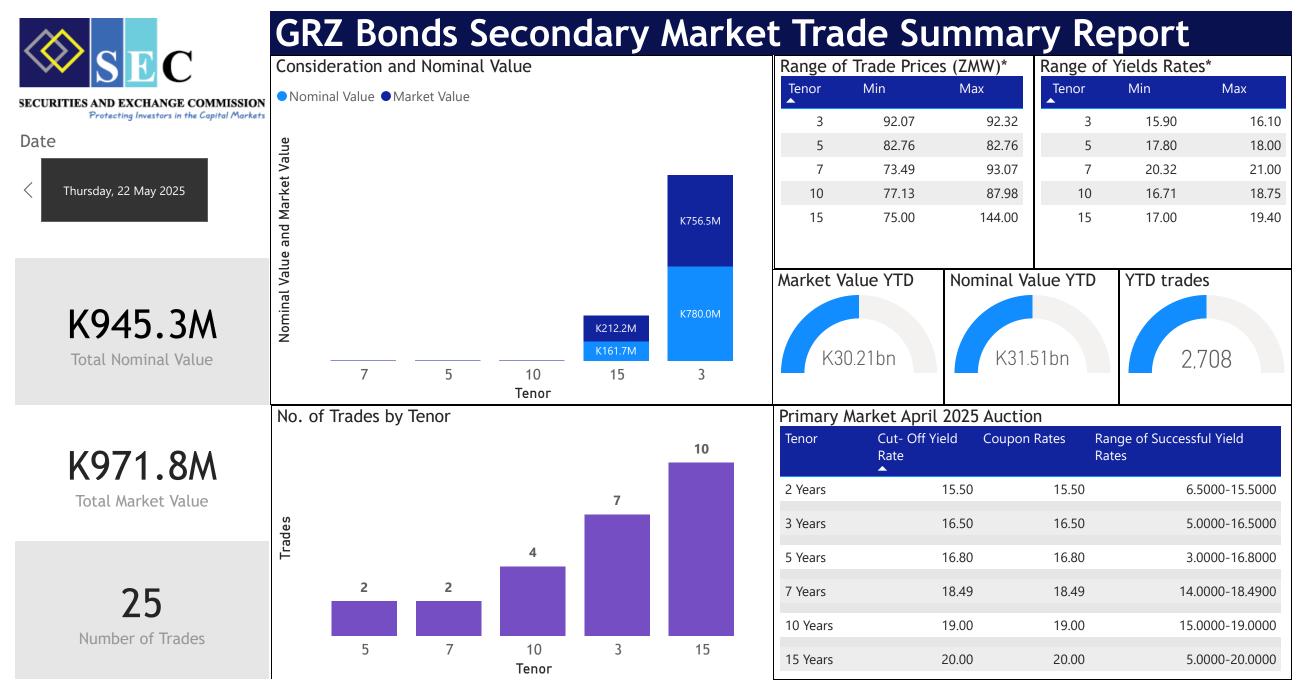

## GRZ Bonds Secondary Market Trade Summary Report

| ISIN Code    | Coupon Rate | Issue Date | Maturity Date | Trade Date/ Valuation Date | Years To Maturity | Nominal Value   | Market Value    | Min Trade Price | Max Trade Price | Min Yield | Max Yield |
|--------------|-------------|------------|---------------|----------------------------|-------------------|-----------------|-----------------|-----------------|-----------------|-----------|-----------|
| ZM1000004383 | 14          | 05/10/2023 | 01/06/2035    | 22/05/2025                 | 10                | K155,292.00     | K134,201.04     | 79.78           | 79.78           | 18.50     | 18.50     |
| ZM1000006636 | 27.75       | 07/10/2023 | 01/10/2039    | 22/05/2025                 | 14                | K11,000,000.00  | K15,839,491.74  | 139.89          | 139.89          | 19.40     | 19.40     |
| ZM1000006636 | 27.75       | 30/09/2023 | 01/10/2039    | 22/05/2026                 | 14                | K11,000,000.00  | K15,839,491.74  | 144.00          | 144.00          | 19.38     | 19.38     |
| ZM1000005935 | 12          | 29/09/2023 | 02/10/2030    | 22/05/2025                 | 5                 | K50,000.00      | K37,568.35      | 73.49           | 73.49           | 20.32     | 20.32     |
| ZM1000004979 | 13          | 20/09/2021 | 20/09/2031    | 21/05/2025                 | 7                 | K376,000.00     | K329,844.19     | 86.95           | 87.98           | 16.71     | 17.01     |
| ZM100003062  | 14          | 21/11/2016 | 21/11/2031    | 21/03/2025                 | 6                 | K262,000.00     | K249,827.25     | 84.93           | 84.93           | 17.00     | 17.00     |
| ZM1000006818 | 23.5        | 01/10/2023 | 23/12/2039    | 22/05/2027                 | 14                | K29,000,000.00  | K37,513,883.16  | 129.36          | 129.36          | 19.40     | 19.40     |
| ZM100006818  | 23.5        | 08/10/2023 | 23/12/2039    | 22/05/2025                 | 14                | K29,000,000.00  | K37,513,883.16  | 119.64          | 119.64          | 19.40     | 19.40     |
| ZM1000006750 | 23.29       | 02/10/2023 | 25/11/2039    | 22/05/2028                 | 14                | K40,000,000.00  | K52,039,268.49  | 130.10          | 130.10          | 19.40     | 19.40     |
| ZM100006750  | 23.29       | 09/10/2023 | 25/11/2039    | 22/05/2025                 | 14                | K40,000,000.00  | K52,039,268.49  | 118.68          | 118.68          | 19.40     | 19.40     |
| ZM1000004136 | 12          | 02/09/2024 | 26/08/2026    | 16/05/2025                 | 1                 | K55,000.00      | K51,186.61      | 93.07           | 93.07           | 21.00     | 21.00     |
| ZM1000005992 | 10          | 01/11/2023 | 27/11/2026    | 22/05/2025                 |                   | K200,000,000.00 | K193,865,999.46 | 92.07           | 92.19           | 16.00     | 16.00     |
| ZM1000005992 | 10          | 06/10/2023 | 27/11/2026    | 22/05/2025                 | 1                 | K180,000,000.00 | K174,899,907.12 | 92.32           | 92.32           | 15.90     | 15.90     |
| ZM1000005992 | 10          | 10/10/2023 | 27/11/2026    | 22/05/2025                 | 1                 | K180,000,000.00 | K174,457,287.12 | 92.07           | 92.07           | 16.10     | 16.10     |
| ZM1000005992 | 10          | 11/10/2023 | 27/11/2026    | 22/05/2025                 | 1                 | K20,000,000.00  | K19,408,703.01  | 92.19           | 92.19           | 16.00     | 16.00     |
| ZM1000005992 | 10          | 13/10/2023 | 27/11/2026    | 22/05/2025                 | 1                 | K180,000,000.00 | K174,457,291.16 | 92.07           | 92.07           | 16.10     | 16.10     |
| ZM1000005992 | 10          | 14/10/2023 | 27/11/2026    | 22/05/2025                 | 1                 | K20,000,000.00  | K19,408,708.30  | 92.19           | 92.19           | 16.10     | 16.10     |
| ZM100006008  | 11          | 01/11/2023 | 27/11/2028    | 22/05/2025                 |                   | K75,000.00      | K66,070.17      | 82.76           | 82.76           | 18.00     | 18.00     |
| ZM100006008  | 11          | 15/10/2023 | 27/11/2028    | 22/05/2025                 | 3                 | K75,000.00      | K66,070.17      | 82.76           | 82.76           | 17.80     | 17.80     |
| ZM1000005570 | 13          | 12/10/2023 | 27/12/2032    | 22/05/2025                 | 7                 | K1,825,000.00   | K1,502,557.18   | 77.13           | 77.13           | 18.75     | 18.75     |
| ZM1000005570 | 13          | 27/12/2022 | 27/12/2032    | 16/05/2025                 | 6                 | K1,149,000.00   | K999,320.73     | 86.97           | 86.97           | 17.39     | 17.39     |
| ZM1000005976 | 14          | 04/10/2023 | 30/11/2038    | 22/05/2025                 | 13                | K263,562.00     | K200,000.31     | 75.00           | 75.00           | 19.25     | 19.25     |