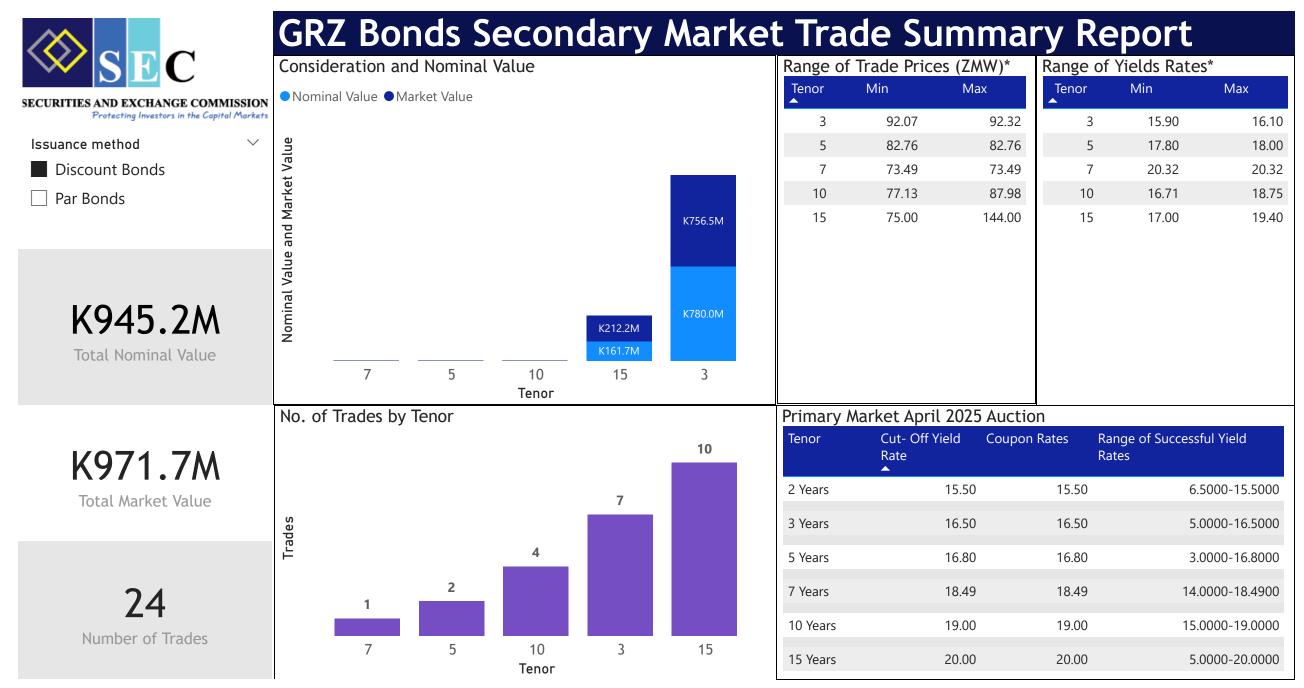

## GRZ Bonds Secondary Market Trade Summary Report

| ISIN Code    | Coupon Rate | Issue Date | Maturity Date | Trade Date/ Valuation Date | Years To Maturity | Nominal Value   | Market Value    | Min Trade Price | Max Trade Price | Min Yield | Max Yield |
|--------------|-------------|------------|---------------|----------------------------|-------------------|-----------------|-----------------|-----------------|-----------------|-----------|-----------|
| ZM1000004383 | 14          | 05/10/2023 | 01/06/2035    | 22/05/2025                 | 10                | K155,292.00     | K134,201.04     | 79.78           | 79.78           | 18.50     | 18.50     |
| ZM1000006636 | 27.75       | 07/10/2023 | 01/10/2039    | 22/05/2025                 | 14                | K11,000,000.00  | K15,839,491.74  | 139.89          | 139.89          | 19.40     | 19.40     |
| ZM1000006636 | 27.75       | 30/09/2023 | 01/10/2039    | 22/05/2026                 | 14                | K11,000,000.00  | K15,839,491.74  | 144.00          | 144.00          | 19.38     | 19.38     |
| ZM1000005935 | 12          | 29/09/2023 | 02/10/2030    | 22/05/2025                 | 5                 | K50,000.00      | K37,568.35      | 73.49           | 73.49           | 20.32     | 20.32     |
| ZM1000004979 | 13          | 20/09/2021 | 20/09/2031    | 21/05/2025                 | 7                 | K376,000.00     | K329,844.19     | 86.95           | 87.98           | 16.71     | 17.01     |
| ZM100003062  | 14          | 21/11/2016 | 21/11/2031    | 21/03/2025                 | 6                 | K262,000.00     | K249,827.25     | 84.93           | 84.93           | 17.00     | 17.00     |
| ZM1000006818 | 23.5        | 01/10/2023 | 23/12/2039    | 22/05/2027                 | 14                | K29,000,000.00  | K37,513,883.16  | 129.36          | 129.36          | 19.40     | 19.40     |
| ZM100006818  | 23.5        | 08/10/2023 | 23/12/2039    | 22/05/2025                 | 14                | K29,000,000.00  | K37,513,883.16  | 119.64          | 119.64          | 19.40     | 19.40     |
| ZM1000006750 | 23.29       | 02/10/2023 | 25/11/2039    | 22/05/2028                 | 14                | K40,000,000.00  | K52,039,268.49  | 130.10          | 130.10          | 19.40     | 19.40     |
| ZM100006750  | 23.29       | 09/10/2023 | 25/11/2039    | 22/05/2025                 | 14                | K40,000,000.00  | K52,039,268.49  | 118.68          | 118.68          | 19.40     | 19.40     |
| ZM1000004136 | 12          | 02/09/2024 | 26/08/2026    | 16/05/2025                 | 1                 | K55,000.00      | K51,186.61      | 93.07           | 93.07           | 21.00     | 21.00     |
| ZM1000005992 | 10          | 01/11/2023 | 27/11/2026    | 22/05/2025                 |                   | K200,000,000.00 | K193,865,999.46 | 92.07           | 92.19           | 16.00     | 16.00     |
| ZM1000005992 | 10          | 06/10/2023 | 27/11/2026    | 22/05/2025                 | 1                 | K180,000,000.00 | K174,899,907.12 | 92.32           | 92.32           | 15.90     | 15.90     |
| ZM1000005992 | 10          | 10/10/2023 | 27/11/2026    | 22/05/2025                 | 1                 | K180,000,000.00 | K174,457,287.12 | 92.07           | 92.07           | 16.10     | 16.10     |
| ZM1000005992 | 10          | 11/10/2023 | 27/11/2026    | 22/05/2025                 | 1                 | K20,000,000.00  | K19,408,703.01  | 92.19           | 92.19           | 16.00     | 16.00     |
| ZM1000005992 | 10          | 13/10/2023 | 27/11/2026    | 22/05/2025                 | 1                 | K180,000,000.00 | K174,457,291.16 | 92.07           | 92.07           | 16.10     | 16.10     |
| ZM1000005992 | 10          | 14/10/2023 | 27/11/2026    | 22/05/2025                 | 1                 | K20,000,000.00  | K19,408,708.30  | 92.19           | 92.19           | 16.10     | 16.10     |
| ZM100006008  | 11          | 01/11/2023 | 27/11/2028    | 22/05/2025                 |                   | K75,000.00      | K66,070.17      | 82.76           | 82.76           | 18.00     | 18.00     |
| ZM100006008  | 11          | 15/10/2023 | 27/11/2028    | 22/05/2025                 | 3                 | K75,000.00      | K66,070.17      | 82.76           | 82.76           | 17.80     | 17.80     |
| ZM1000005570 | 13          | 12/10/2023 | 27/12/2032    | 22/05/2025                 | 7                 | K1,825,000.00   | K1,502,557.18   | 77.13           | 77.13           | 18.75     | 18.75     |
| ZM1000005570 | 13          | 27/12/2022 | 27/12/2032    | 16/05/2025                 | 6                 | K1,149,000.00   | K999,320.73     | 86.97           | 86.97           | 17.39     | 17.39     |
| ZM1000005976 | 14          | 04/10/2023 | 30/11/2038    | 22/05/2025                 | 13                | K263,562.00     | K200,000.31     | 75.00           | 75.00           | 19.25     | 19.25     |