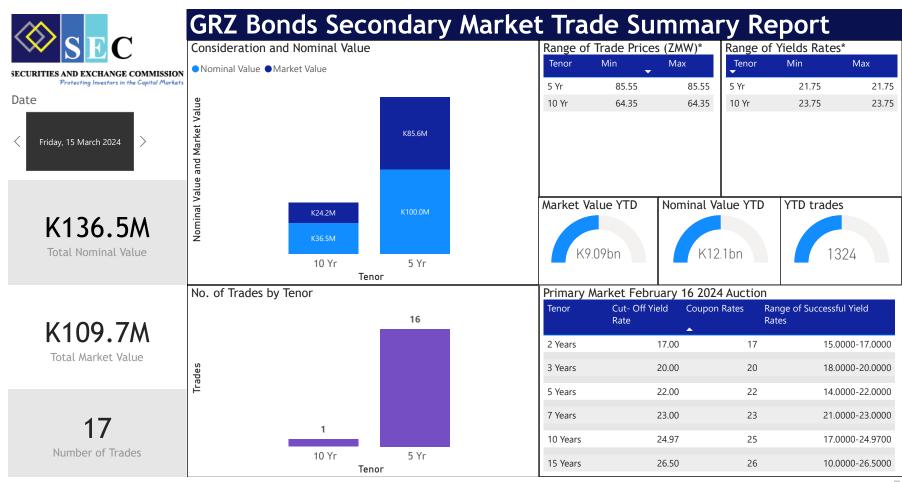

## GRZ Bonds Secondary Market Trade Summary Report

| ISIN Code    | Coupon Rate | Issue Date | Maturity Date | Trade Date/ Valuation Date | Years To Maturity | Nominal Value   | Market Value   | Min Trade Price | Max Trade Price | Min Yield | Max Yield |
|--------------|-------------|------------|---------------|----------------------------|-------------------|-----------------|----------------|-----------------|-----------------|-----------|-----------|
| ZM1000004656 | 11          | 25/01/2021 | 25/01/2026    | 13/03/2024                 | 2                 | K100,000,000.00 | K85,551,775.34 | 85.55           | 85.55           | 21.75     | 21.75     |
| ZM1000004672 | 13          | 25/01/2021 | 25/01/2031    | 22/03/2021                 | 7                 | K36,540,000.00  | K24,165,225.45 | 64.35           | 64.35           | 23.75     | 23.75     |