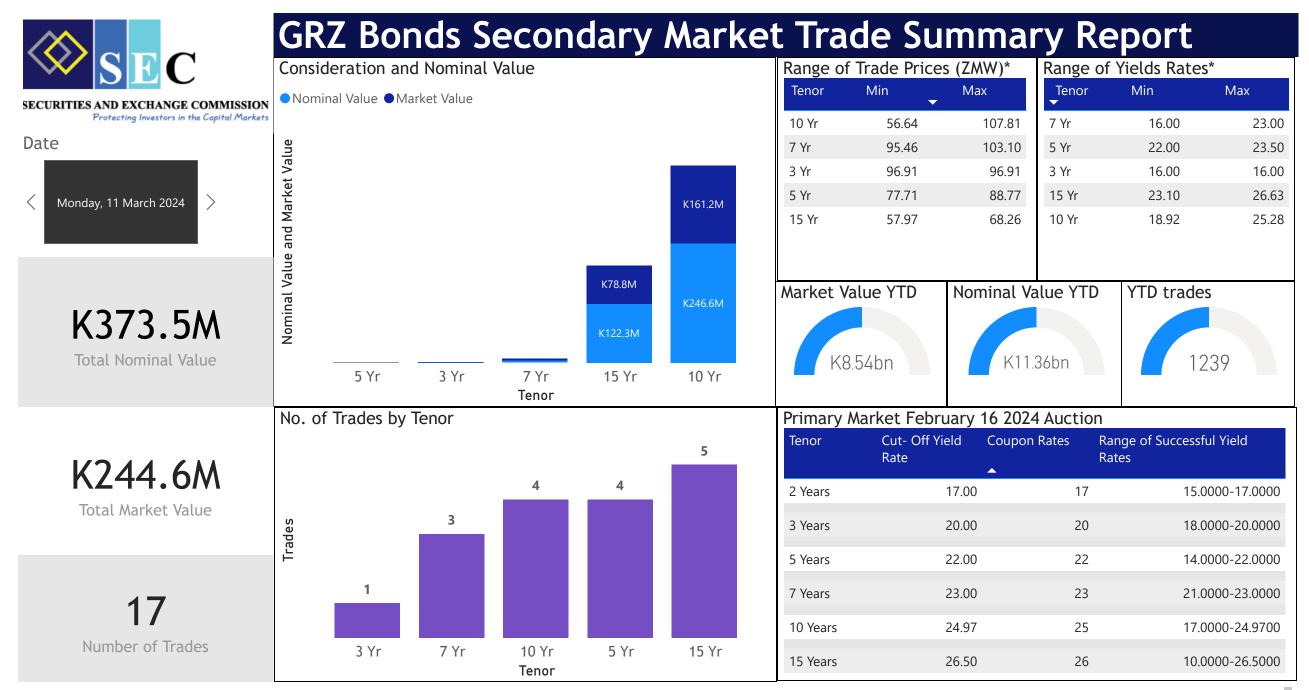

## GRZ Bonds Secondary Market Trade Summary Report

| ISIN Code    | Coupon Rate | Issue Date | Maturity Date | Trade Date/ Valuation Date | Years To Maturity | Nominal Value   | Market Value   | Min Trade Price | Max Trade Price | Min Yield | Max Yield |
|--------------|-------------|------------|---------------|----------------------------|-------------------|-----------------|----------------|-----------------|-----------------|-----------|-----------|
| ZM1000004102 | 12          | 17/06/2019 | 17/06/2026    | 11/03/2024                 | 2                 | K2,052,594.00   | K1,960,000.48  | 95.46           | 95.46           | 16.00     | 16.00     |
| ZM1000003351 | 13          | 18/12/2017 | 18/12/2027    | 03/04/2024                 | 3                 | K1,374,000.00   | K1,199,157.33  | 87.27           | 87.27           | 18.92     | 18.92     |
| ZM1000005422 | 10          | 19/09/2022 | 19/09/2025    | 11/03/2024                 | 1                 | K300,000.00     | K290,721.97    | 96.91           | 96.91           | 16.00     | 16.00     |
| ZM1000005919 | 14          | 21/08/2023 | 21/08/2038    | 11/03/2024                 | 14                | K1,207,680.00   | K700,002.48    | 57.97           | 57.97           | 25.11     | 25.11     |
| ZM1000006107 | 23          | 22/01/2024 | 22/01/1931    | 11/03/2024                 | 7                 | K2,000,000.00   | K2,061,717.97  | 103.10          | 103.10          | 23.00     | 23.00     |
| ZM1000006115 | 24.97       | 22/01/2024 | 22/01/1934    | 11/03/2024                 | 10                | K12,750,000.00  | K13,735,187.26 | 107.81          | 107.81          | 23.80     | 23.80     |
| ZM1000004672 | 13          | 25/01/2021 | 25/01/2031    | 22/03/2021                 | 7                 | K139,500,000.00 | K91,107,946.85 | 63.67           | 63.67           | 24.03     | 24.03     |
| ZM1000004680 | 14          | 25/01/2021 | 25/01/2036    | 02/08/2024                 | 12                | K1,082,000.00   | K699,675.94    | 64.99           | 64.99           | 23.25     | 23.25     |
| ZM1000005810 | 13          | 26/06/2023 | 26/06/2033    | 26/03/2023                 | 9                 | K93,000,000.00  | K55,195,266.86 | 56.64           | 56.64           | 25.28     | 25.28     |
| ZM1000004433 | 11          | 27/07/2020 | 27/07/2025    | 11/03/2024                 | 1                 | K210,000.00     | K186,643.60    | 88.77           | 88.77           | 22.00     | 22.00     |
| ZM1000004466 | 14          | 27/07/2020 | 27/07/2035    | 03/05/2024                 | 6                 | K50,000,000.00  | K29,501,573.29 | 59.00           | 59.00           | 26.63     | 26.63     |
| ZM1000005075 | 11          | 27/12/2021 | 27/12/2026    | 11/03/2024                 | 2                 | K25,738.00      | K20,000.00     | 77.71           | 77.71           | 23.50     | 23.50     |
| ZM1000003005 | 14          | 29/08/2016 | 29/08/2031    | 26/08/2016                 | 7                 | K70,000,000.00  | K47,917,296.58 | 68.26           | 68.26           | 23.10     | 23.10     |