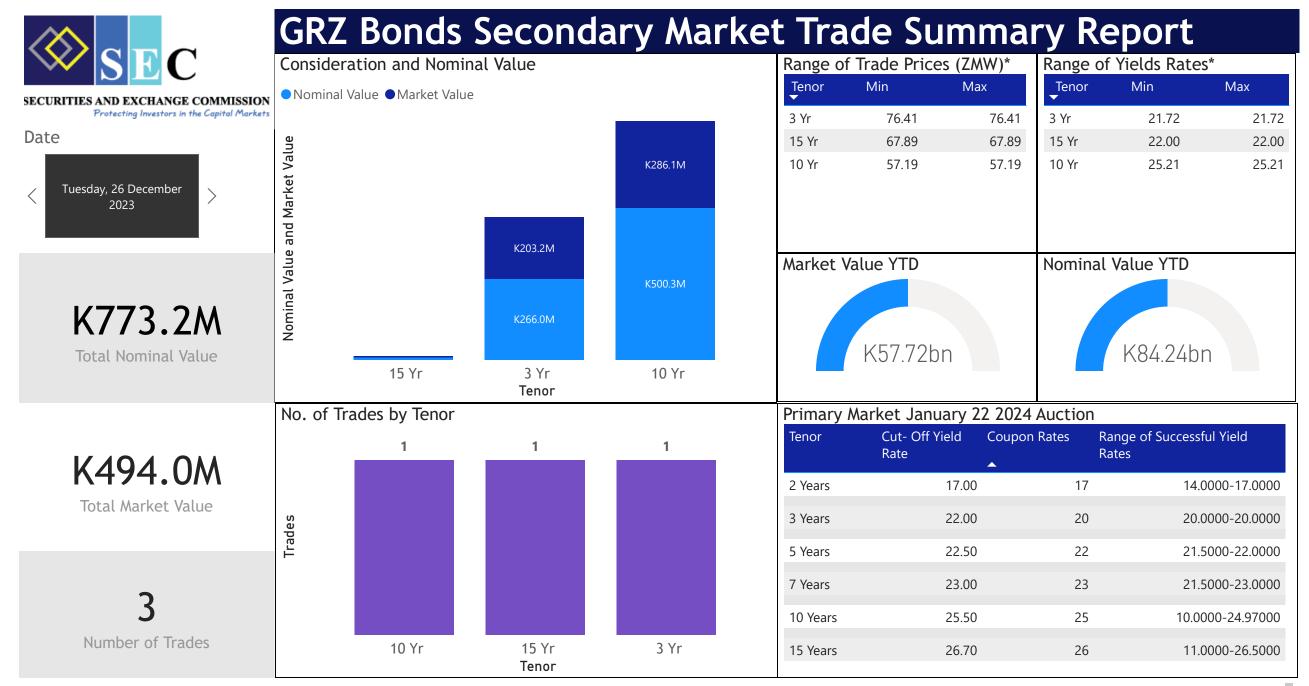

## GRZ Bonds Secondary Market Trade Summary Report

| ISIN Code    | Coupon Rate | Issue Date | Maturity Date | Trade Date/ Valuation Date | Years To Maturity | Nominal Value   | Market Value    | Min Trade Price | Max Trade Price | Min Yield | Max Yield |
|--------------|-------------|------------|---------------|----------------------------|-------------------|-----------------|-----------------|-----------------|-----------------|-----------|-----------|
| ZM1000004383 | 14          | 01/06/2020 | 01/06/2035    | 26/12/2023                 | 12                | K6,920,000.00   | K4,698,036.72   | 67.89           | 67.89           | 22.00     | 22.00     |
| ZM1000005992 | 10          | 27/11/2023 | 27/11/2026    | 26/12/2023                 | 2                 | K266,000,000.00 | K203,249,849.37 | 76.41           | 76.41           | 21.72     | 21.72     |
| ZM1000006024 | 13          | 27/11/2023 | 27/11/2033    | 26/12/2023                 | 9                 | K500,250,000.00 | K286,101,945.24 | 57.19           | 57.19           | 25.21     | 25.21     |