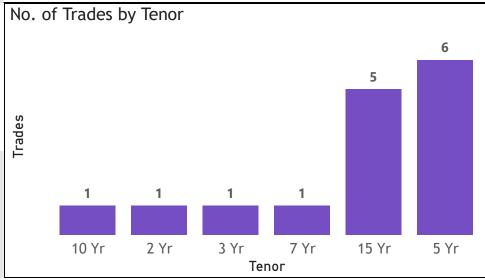

## GRZ Bonds Secondary Market Trade Summary Report Consideration and Nominal Value Range of Trade Prices (ZMW)\* Min Tenor Max ■ Nominal Value ■ Market Value SECURITIES AND EXCHANGE COMMISSION Protecting Investors in the Capital Markets 7 Yr 74.17 74.17 7 Yr Date 5 Yr 67.87 82.20 5 Yr 3 Yr 98.64 98.64 3 Yr K39.2M Market ' 2 Yr 85.95 85.95 2 Yr Thursday, 14 December 2023 60.51 100.19 15 Yr Nominal Value and 80.22 80.22 10 Yr K24.2M Market Value YTD K59.9M K92.4M K28.2M Total Nominal Value 7 Yr 3 Yr 2 Yr 10 Yr 5 Yr 15 Yr Tenor No. of Trades by Tenor Primary Market November 24 2023 Auction 6