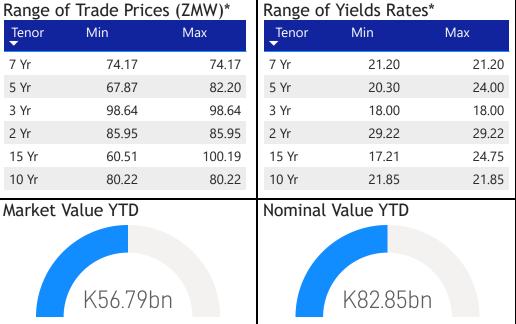

## GRZ Bonds Secondary Market Trade Summary Report Consideration and Nominal Value Range of Trade Prices (ZMW)\* Min Tenor Max ■ Nominal Value ■ Market Value SECURITIES AND EXCHANGE COMMISSION Protecting Investors in the Capital Markets 7 Yr 74.17 74.17 7 Yr Date 5 Yr 67.87 82.20 5 Yr 3 Yr 98.64 98.64 3 Yr K39.2M Market ' 2 Yr 85.95 85.95 2 Yr Thursday, 14 December 2023 60.51 100.19 15 Yr Nominal Value and 80.22 80.22 10 Yr K24.2M Market Value YTD K59.9M K92.4M K28.2M Total Nominal Value 7 Yr 3 Yr 2 Yr 10 Yr 5 Yr 15 Yr Tenor No. of Trades by Tenor Primary Market November 24 2023 Auction 6

<sup>\*</sup>Disclaimer: This content is prepared from information received by the Commission through third-party reports. The range of prices by tenor and range of yields by tenor are based on dealer submissions. The content is indicative and intended for informational purposes only and shall not in any way be deemed to be investment advice, guidance or recommendation of the SEC. Users are responsible for making investment decisions and are advised to obtain independent professional advice before acting on or using this