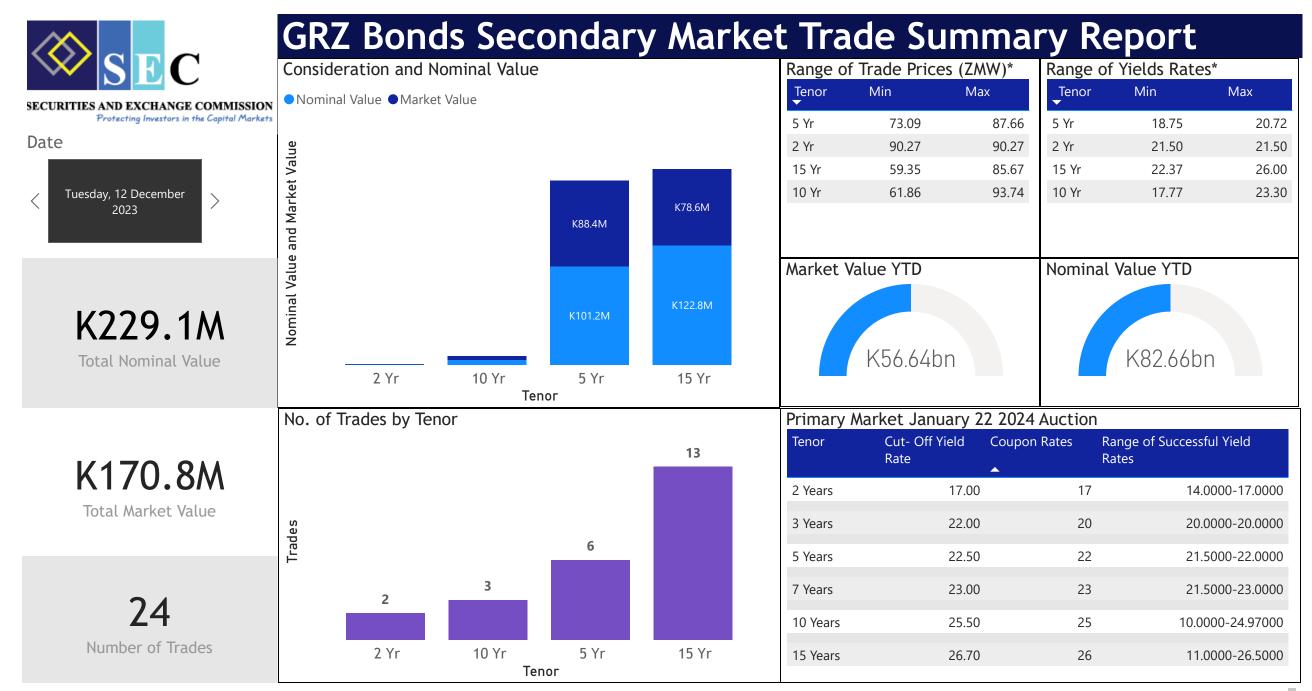

## GRZ Bonds Secondary Market Trade Summary Report

| ISIN Code    | Coupon Rate | Issue Date | Maturity Date | Trade Date/ Valuation Date | Years To Maturity | Nominal Value   | Market Value   | Min Trade Price | Max Trade Price | Min Yield | Max Yield |
|--------------|-------------|------------|---------------|----------------------------|-------------------|-----------------|----------------|-----------------|-----------------|-----------|-----------|
| ZM1000005695 | 13          | 04/03/2023 | 04/03/2033    | 16/10/2023                 | 1                 | K2,424,000.00   | K1,499,541.65  | 61.86           | 61.86           | 23.30     | 23.30     |
| ZM1000001637 | 14          | 21/11/2011 | 17/11/2026    | 12/06/2023                 | 2                 | K351,000.00     | K300,694.34    | 85.67           | 85.67           | 22.37     | 22.37     |
| ZM1000005620 | 9           | 20/02/2023 | 20/02/2025    | 12/12/2023                 | 2                 | K240,000.00     | K216,648.18    | 90.27           | 90.27           | 21.50     | 21.50     |
| ZM1000005919 | 14          | 21/08/2023 | 21/08/2038    | 07/12/2023                 | 15                | K1,903,000.00   | K1,199,945.15  | 63.06           | 63.06           | 24.40     | 24.40     |
| ZM1000005919 | 14          | 21/08/2023 | 21/08/2038    | 08/12/2023                 | 15                | K3,365,718.00   | K2,000,002.50  | 59.39           | 59.39           | 26.00     | 26.00     |
| ZM1000005919 | 14          | 21/08/2023 | 21/08/2038    | 12/12/2023                 | 15                | K1,683,984.00   | K1,000,000.28  | 59.35           | 59.35           | 26.00     | 26.00     |
| ZM1000003062 | 14          | 21/11/2016 | 21/11/2031    | 12/12/2023                 | 8                 | K114,956,000.00 | K73,811,858.70 | 64.22           | 64.22           | 24.75     | 24.75     |
| ZM1000005315 | 11          | 27/06/2022 | 27/06/2027    | 27/06/2027                 | 5                 | K70,000.00      | K54,686.94     | 73.09           | 73.09           | 20.72     | 20.72     |
| ZM1000005075 | 11          | 27/12/2021 | 27/12/2026    | 07/12/2023                 | 3                 | K1,140,000.00   | K999,366.34    | 87.66           | 87.66           | 18.75     | 18.75     |
| ZM1000004839 | 11          | 28/06/2021 | 28/06/2026    | 12/12/2023                 | 3                 | K100,000,000.00 | K87,297,150.68 | 87.29           | 87.29           | 20.30     | 20.30     |
| ZM1000002999 | 13          | 29/08/2016 | 29/08/2026    | 07/12/2023                 | 3                 | K960,000.00     | K899,858.17    | 93.74           | 93.74           | 17.77     | 17.77     |
| ZM1000002999 | 13          | 29/08/2016 | 29/08/2026    | 12/11/2023                 | 3                 | K1,421,000.00   | K1,223,471.19  | 86.10           | 86.10           | 21.89     | 21.89     |
| ZM1000005976 | 14          | 30/11/2023 | 30/11/2038    | 07/12/2023                 | 15                | K546,000.00     | K329,954.98    | 60.43           | 60.43           | 24.36     | 24.36     |