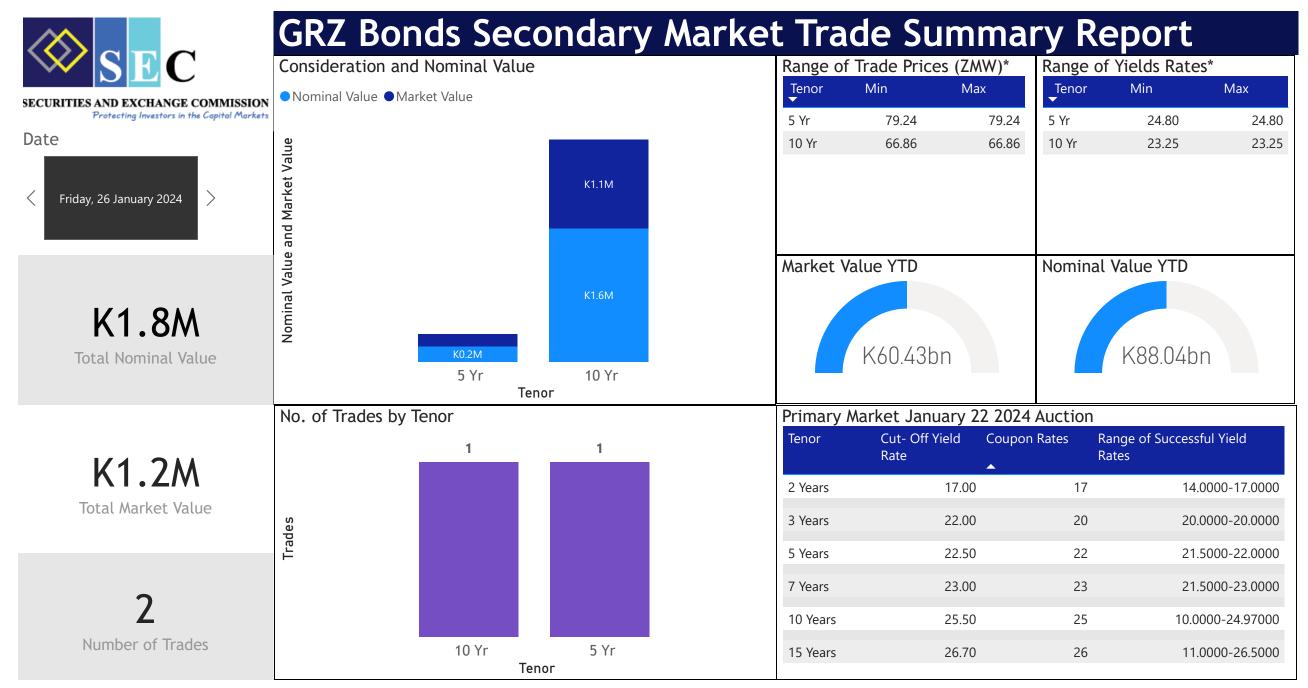

## GRZ Bonds Secondary Market Trade Summary Report

| ISIN Code    | Coupon Rate | Issue Date | Maturity Date | Trade Date/ Valuation Date | Years To Maturity | Nominal Value | Market Value  | Min Trade Price | Max Trade Price | Min Yield | Max Yield |
|--------------|-------------|------------|---------------|----------------------------|-------------------|---------------|---------------|-----------------|-----------------|-----------|-----------|
| ZM1000005901 | 13          | 21/08/2023 | 21/08/2033    | 09/01/2024                 | 9                 | K1,645,000.00 | K1,099,860.11 | 66.86           | 66.86           | 23.25     | 23.25     |
| ZM1000004656 | 11          | 25/01/2021 | 25/01/2026    | 26/01/2024                 | 2                 | K189,000.00   | K149,772.74   | 79.24           | 79.24           | 24.80     | 24.80     |