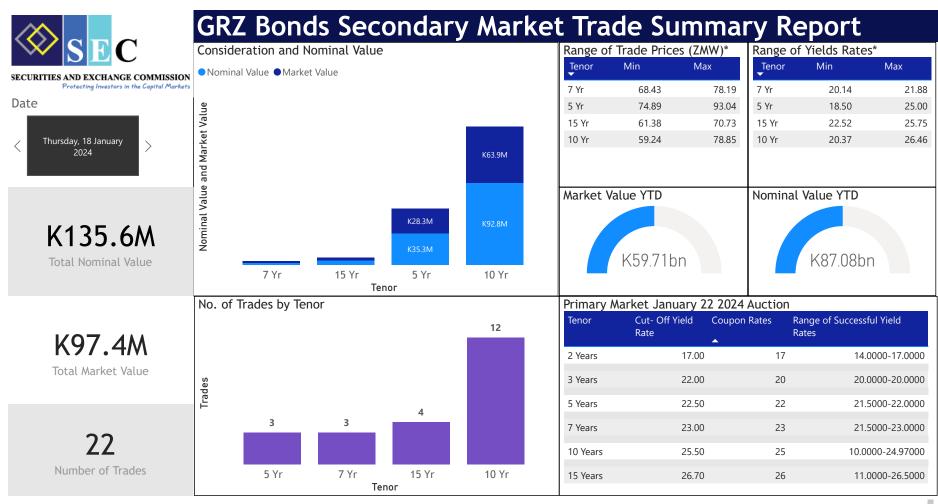

## GRZ Bonds Secondary Market Trade Summary Report

| ISIN Code    | Coupon Rate | Issue Date | Maturity Date | Trade Date/ Valuation Date | Years To Maturity | Nominal Value  | Market Value   | Min Trade Price | Max Trade Price | Min Yield | Max Yield |
|--------------|-------------|------------|---------------|----------------------------|-------------------|----------------|----------------|-----------------|-----------------|-----------|-----------|
| ZM1000005000 | 12          | 01/11/2021 | 01/11/2028    | 15/01/2024                 | 4                 | K2,429,000.00  | K1,867,079.50  | 76.09           | 78.19           | 20.14     | 21.00     |
| ZM1000003120 | 14          | 05/12/2016 | 05/12/2031    | 16/01/2024                 | 7                 | K353,000.00    | K249,692.28    | 70.73           | 70.73           | 22.52     | 22.52     |
| ZM1000003997 | 13          | 17/12/2018 | 17/12/2028    | 15/01/2024                 | 4                 | K3,170,000.00  | K2,499,514.13  | 78.85           | 78.85           | 20.37     | 20.37     |
| ZM1000003351 | 13          | 18/12/2017 | 18/12/2027    | 15/01/2024                 | 3                 | K1,831,000.00  | K1,384,432.10  | 75.61           | 75.61           | 23.24     | 23.24     |
| ZM1000005455 | 13          | 19/09/2022 | 19/09/2032    | 15/01/2024                 | 8                 | K87,000.00     | K51,535.83     | 59.24           | 59.24           | 26.46     | 26.46     |
| ZM1000005455 | 13          | 19/09/2022 | 19/09/2032    | 19/09/2022                 | 8                 | K50,000,000.00 | K32,099,644.52 | 59.89           | 59.89           | 24.25     | 24.25     |
| ZM1000005919 | 14          | 21/08/2023 | 21/08/2038    | 15/01/2024                 | 14                | K4,638,000.00  | K2,972,437.99  | 61.38           | 65.85           | 23.88     | 25.75     |
| ZM1000005885 | 11          | 21/08/2023 | 24/07/2028    | 15/01/2024                 | 7                 | K25,000,000.00 | K18,722,718.49 | 74.89           | 74.89           | 21.40     | 21.40     |
| ZM1000004656 | 11          | 25/01/2021 | 25/01/2026    | 25/01/2026                 | 2                 | K10,000,000.00 | K9,304,107.26  | 93.04           | 93.04           | 18.50     | 18.50     |
| ZM1000004672 | 13          | 25/01/2021 | 25/01/2031    | 01/12/2024                 | 7                 | K37,600,000.00 | K27,868,478.24 | 74.12           | 74.12           | 22.25     | 22.25     |
| ZM1000004334 | 11          | 27/04/2020 | 27/04/2025    | 18/01/2024                 | 1                 | K341,000.00    | K299,745.03    | 87.90           | 87.90           | 25.00     | 25.00     |
| ZM1000005570 | 13          | 27/12/2022 | 27/12/2032    | 18/01/2024                 | 8                 | K72,000.00     | K43,515.10     | 60.45           | 60.45           | 24.27     | 24.27     |
| ZM1000005968 | 12          | 30/11/2023 | 30/11/2030    | 15/01/2024                 | 6                 | K73,000.00     | K49,953.78     | 68.43           | 68.43           | 21.88     | 21.88     |