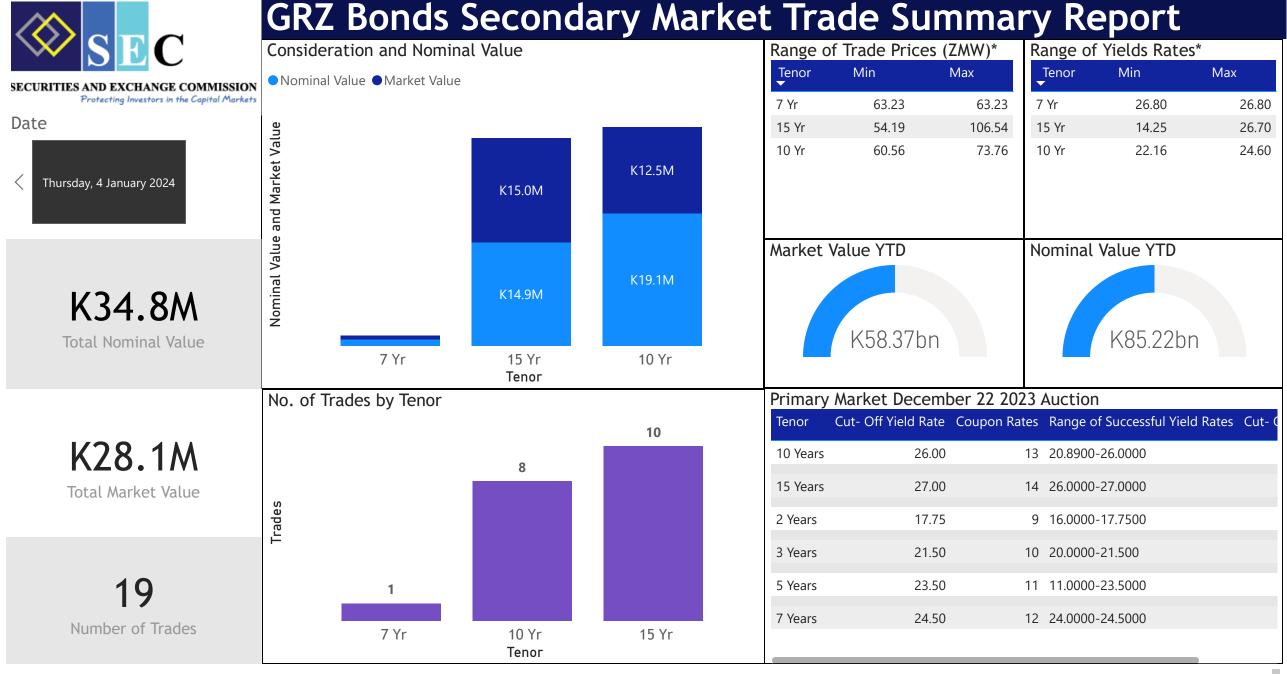

## GRZ Bonds Secondary Market Trade Summary Report

| ISIN Code    | Coupon Rate | Issue Date | Maturity Date | Trade Date/ Valuation Date | Years To Maturity | Nominal Value  | Market Value   | Min Trade Price | Max Trade Price | Min Yield | Max Yield |
|--------------|-------------|------------|---------------|----------------------------|-------------------|----------------|----------------|-----------------|-----------------|-----------|-----------|
| ZM1000003120 | 14          | 12/05/2016 | 12/05/2031    | 27/12/2023                 | 8                 | K717,000.00    | K499,304.98    | 69.64           | 69.64           | 22.71     | 22.71     |
| ZM1000000779 | 14          | 22/02/2010 | 18/02/2025    | 04/01/2024                 | 1                 | K12,000,000.00 | K12,794,208.99 | 106.54          | 106.54          | 14.25     | 14.25     |
| ZM1000001405 | 14          | 19/05/2011 | 19/05/2026    | 04/01/2024                 | 2                 | K1,100,000.00  | K994,533.04    | 90.36           | 90.36           | 21.50     | 21.50     |
| ZM1000004979 | 13          | 20/09/2021 | 20/09/2031    | 27/12/2023                 | 8                 | K72,000.00     | K49,989.25     | 69.43           | 69.43           | 22.54     | 22.54     |
| ZM1000005919 | 14          | 21/08/2023 | 21/08/2038    | 27/12/2023                 | 15                | K234,000.00    | K149,748.13    | 63.99           | 63.99           | 24.36     | 24.36     |
| ZM1000003062 | 14          | 21/11/2016 | 21/11/2031    | 27/12/2023                 | 15                | K355,000.00    | K249,458.71    | 70.27           | 70.27           | 22.69     | 22.69     |
| ZM1000004672 | 13          | 25/01/2021 | 25/01/2031    | 28/12/2023                 | 8                 | K2,710,000.00  | K1,998,851.64  | 73.76           | 73.76           | 22.16     | 22.16     |
| ZM1000003187 | 14          | 27/02/2017 | 27/02/2024    | 28/12/2023                 | 15                | K903,000.00    | K570,969.12    | 63.23           | 63.23           | 26.80     | 26.80     |
| ZM1000003187 | 14          | 27/02/2017 | 27/02/2032    | 25/10/2023                 | 8                 | K903,000.00    | K599,583.59    | 71.11           | 71.11           | 23.27     | 23.27     |
| ZM1000005091 | 13          | 27/12/2021 | 27/12/2031    | 04/01/2024                 | 7                 | K15,378,240.00 | K9,823,363.36  | 60.56           | 64.00           | 23.25     | 24.60     |
| ZM1000005588 | 14          | 27/12/2022 | 27/12/2037    | 04/01/2024                 | 13                | K188,000.00    | K101,868.74    | 54.19           | 54.19           | 26.70     | 26.70     |
| ZM1000002262 | 14          | 01/09/2014 | 28/08/2029    | 28/12/2023                 | 5                 | K142,000.00    | K114,971.85    | 80.97           | 80.97           | 21.49     | 21.49     |
| ZM1000002262 | 14          | 01/09/2014 | 28/08/2029    | 28/12/2023                 | 8                 | K142,000.00    | K114,971.85    | 80.97           | 80.97           | 21.49     | 21.49     |