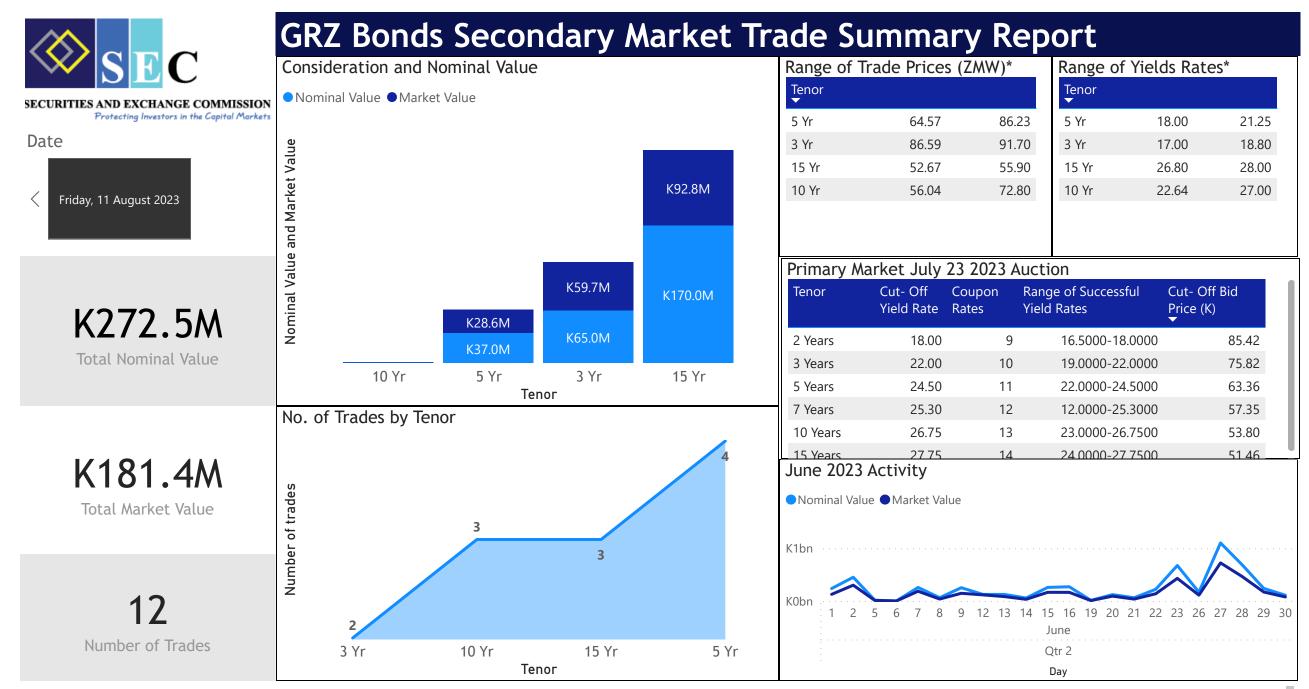

\*Disclaimer: This content is prepared from information received by the Commission through third-party reports. The range of prices by tenor and range of yields by tenor are based on dealer submissions. The content is indicative and intended for informational purposes only and shall not in any way be deemed to be investment advice, guidance or recommendation of the SEC. Users are responsible for making investment decisions and are advised to obtain independent professional advice before acting on or using this

| ISIN Code    | Coupon Rate | Issue Date | Maturity Date | Trade Date/ Valuation Date | Years To Maturity | Nominal Value   | Market Value   | Min Trade Price | Max Trade Price | Min Yield | Max Yield |
|--------------|-------------|------------|---------------|----------------------------|-------------------|-----------------|----------------|-----------------|-----------------|-----------|-----------|
| ZM1000004383 | 14.00       | 01/06/2020 | 01/06/2035    | 13/06/2023                 | 12                | K20,000,000.00  | K10,534,537.26 | 52.67           | 52.67           | 28.00     | 28.00     |
| ZM1000004383 | 14.00       | 01/06/2020 | 01/06/2035    | 14/06/2023                 | 12                | K50,000,000.00  | K26,336,343.15 | 52.67           | 52.67           | 28.00     | 28.00     |
| ZM1000004383 | 14.00       | 01/06/2020 | 01/06/2035    | 29/06/2023                 | 11                | K100,000,000.00 | K55,897,865.75 | 55.90           | 55.90           | 26.80     | 26.80     |
| ZM1000003997 | 13.00       | 17/12/2018 | 17/12/2028    | 11/08/2023                 | 5                 | K516,000.00     | K375,659.89    | 72.80           | 72.80           | 22.64     | 22.64     |
| ZM1000004656 | 11.00       | 25/01/2021 | 25/01/2026    | 08/11/2023                 | 2                 | K15,000,000.00  | K12,260,190.00 | 81.13           | 81.13           | 21.25     | 21.25     |
| ZM1000005307 | 10.00       | 27/06/2022 | 27/06/2025    | 08/11/2023                 | 1                 | K15,000,000.00  | K13,185,765.00 | 86.59           | 86.59           | 18.80     | 18.80     |
| ZM1000005067 | 10.00       | 27/12/2021 | 27/12/2024    | 08/11/2023                 | 1                 | K50,000,000.00  | K46,506,150.00 | 91.70           | 91.70           | 17.00     | 17.00     |
| ZM1000005091 | 13.00       | 27/12/2021 | 27/12/2031    | 08/11/2023                 | 8                 | K34,936.00      | K19,574.98     | 56.04           | 56.04           | 27.00     | 27.00     |
| ZM1000004839 | 11.00       | 28/06/2021 | 28/06/2026    | 08/11/2023                 | 2                 | K9,857,016.00   | K8,498,657.62  | 86.23           | 86.23           | 18.00     | 18.00     |