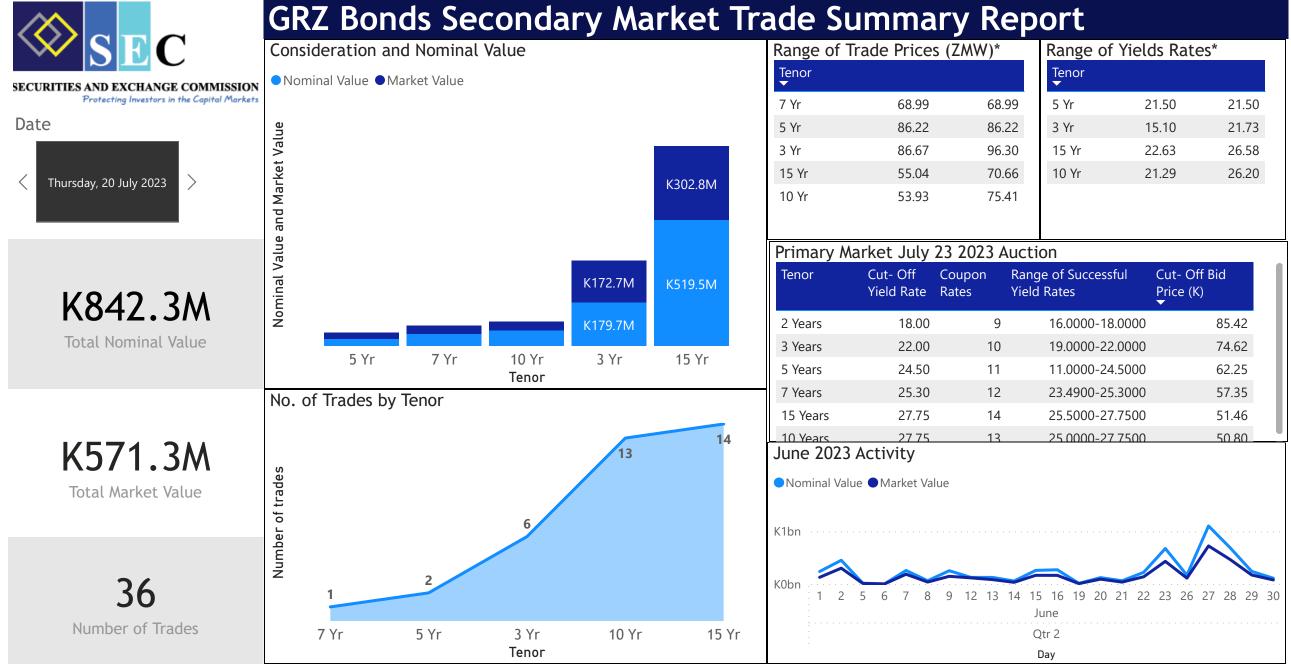

## GRZ Bonds Secondary Market Trade Summary Report

| ISIN Code    | Coupon Rate | Issue Date | Maturity Date | Trade Date/ Valuation Date | Years To Maturity | Nominal Value   | Market Value    | Min Trade Price | Max Trade Price | Min Yield | Max Yield |
|--------------|-------------|------------|---------------|----------------------------|-------------------|-----------------|-----------------|-----------------|-----------------|-----------|-----------|
| ZM1000004383 | 14.00       | 01/06/2020 | 01/06/2035    | 20/06/2023                 | 11                | K202,000.00     | K119,427.66     | 59.12           | 59.12           | 25.18     | 25.18     |
| ZM1000004383 | 14.00       | 01/06/2020 | 01/06/2035    | 20/07/2023                 | 11                | K465,712,000.00 | K267,858,971.04 | 55.04           | 61.89           | 24.50     | 26.58     |
| ZM1000003120 | 14.00       | 05/12/2016 | 05/12/2031    | 20/07/2023                 | 8                 | K50,000,000.00  | K32,462,804.11  | 64.93           | 64.93           | 24.60     | 24.60     |
| ZM1000003997 | 13.00       | 17/12/2018 | 17/12/2028    | 14/07/2023                 | 5                 | K806,000.00     | K599,665.52     | 74.25           | 75.16           | 21.29     | 21.65     |
| ZM1000003997 | 13.00       | 17/12/2018 | 17/12/2028    | 20/07/2023                 | 5                 | K1,326,000.00   | K999,942.23     | 75.41           | 75.41           | 21.29     | 21.29     |
| ZM1000003062 | 14.00       | 21/11/2016 | 21/11/2031    | 20/07/2023                 | 8                 | K707,000.00     | K499,561.61     | 70.66           | 70.66           | 22.63     | 22.63     |
| ZM1000004656 | 11.00       | 25/01/2021 | 25/01/2026    | 20/07/2023                 | 2                 | K14,428,000.00  | K12,439,101.58  | 86.22           | 86.22           | 21.50     | 21.50     |
| ZM1000004672 | 13.00       | 25/01/2021 | 25/01/2031    | 14/07/2023                 | 7                 | K2,128,000.00   | K1,538,475.40   | 72.30           | 72.30           | 22.57     | 22.57     |
| ZM1000005810 | 13.00       | 26/06/2023 | 26/06/2033    | 14/07/2023                 | 9                 | K4,715,000.00   | K2,798,870.13   | 58.91           | 59.80           | 23.98     | 24.35     |
| ZM1000005810 | 13.00       | 26/06/2023 | 26/06/2033    | 20/07/2023                 | 9                 | K55,317,800.00  | K30,568,092.75  | 53.93           | 60.03           | 23.98     | 26.20     |
| ZM1000005828 | 14.00       | 26/06/2023 | 26/06/2038    | 14/07/2023                 | 15                | K1,799,000.00   | K1,078,910.53   | 59.97           | 59.97           | 24.24     | 24.24     |
| ZM1000005828 | 14.00       | 26/06/2023 | 26/06/2038    | 20/07/2023                 | 14                | K168,000.00     | K99,648.24      | 59.31           | 59.31           | 24.60     | 24.60     |
| ZM1000003187 | 14.00       | 27/02/2017 | 27/02/2032    | 14/07/2023                 | 8                 | K934,000.00     | K649,538.86     | 69.54           | 69.54           | 24.03     | 24.03     |
| ZM1000005067 | 10.00       | 27/12/2021 | 27/12/2024    | 14/07/2023                 | 1                 | K1,122,000.00   | K972,432.24     | 86.67           | 86.67           | 21.73     | 21.73     |
| ZM1000004821 | 10.00       | 28/06/2021 | 28/06/2024    | 20/07/2023                 | 0                 | K178,550,000.00 | K171,694,353.12 | 95.98           | 96.30           | 15.10     | 15.50     |