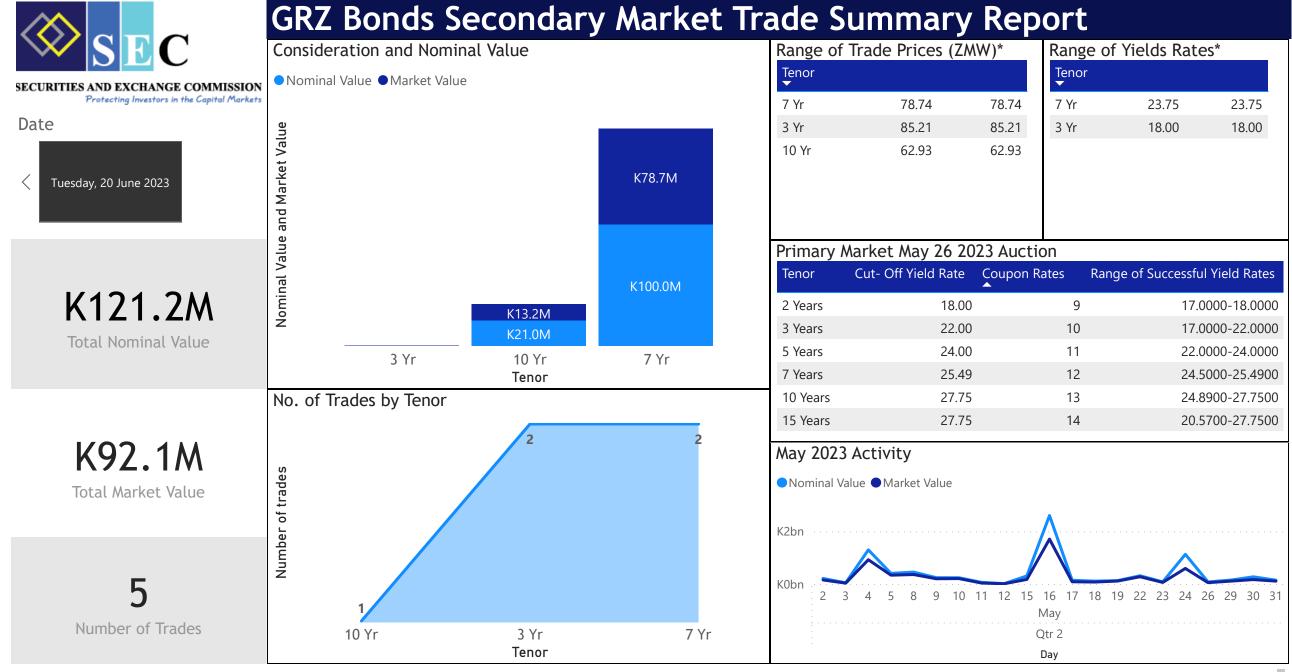

## GRZ Bonds Secondary Market Trade Summary Report

| ISIN Code    | Coupon Rate | Issue Date | Maturity Date | Trade Date/ Valuation Date | Years To Maturity | Nominal Value   | Market Value   | Min Trade Price | Max Trade Price | Min Yield | Max Yield |
|--------------|-------------|------------|---------------|----------------------------|-------------------|-----------------|----------------|-----------------|-----------------|-----------|-----------|
| ZM1000005661 | 10.00       | 04/03/2023 | 04/03/2026    | 20/06/2023                 | 2                 | K234,740.00     | K200,001.48    | 85.21           | 85.21           | 18.00     | 18.00     |
| ZM1000004227 | 12.00       | 30/12/2019 | 30/12/2026    | 20/06/2023                 | 3                 | K100,000,000.00 | K78,702,424.66 | 78.74           | 78.74           | 23.75     | 23.75     |