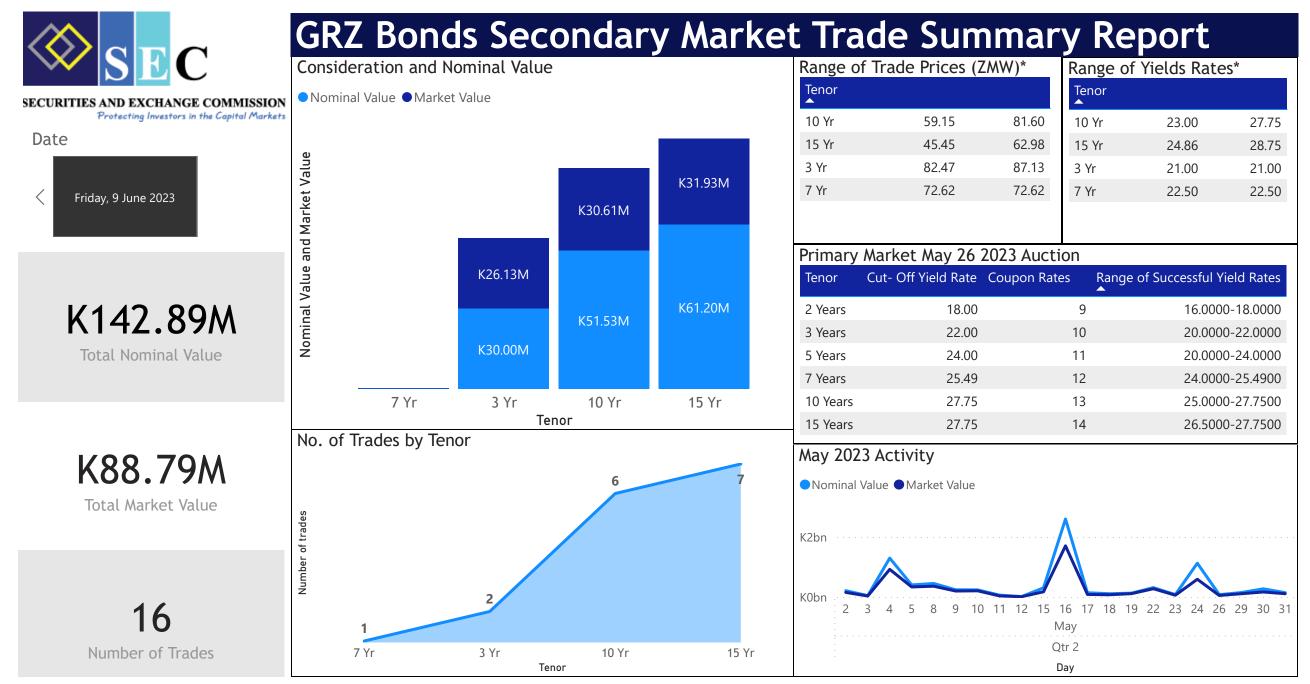

## GRZ Bonds Secondary Market Trade Summary Report

| ISIN Code    | Coupon Rate | Issue Date | Maturity Date | Trade Date/ Valuation Date | Years To Maturity | Nominal Value  | Market Value   | Min Trade Price | Max Trade Price | Min Yield | Max Yield |
|--------------|-------------|------------|---------------|----------------------------|-------------------|----------------|----------------|-----------------|-----------------|-----------|-----------|
| ZM1000004383 | 14          | 01/06/2020 | 01/06/2035    | 06/05/2023                 | 12                | K3,080,000.00  | K1,399,998.43  | 45.45           | 45.45           | 25.60     | 25.60     |
| ZM1000004383 | 14          | 01/06/2020 | 01/06/2035    | 06/09/2023                 | 11                | K50,000,000.00 | K25,609,015.07 | 51.22           | 51.22           | 28.75     | 28.75     |
| ZM1000005737 | 14          | 05/02/2023 | 05/02/2038    | 06/05/2023                 | 14                | K2,444,000.00  | K1,399,998.43  | 57.28           | 57.28           | 25.60     | 25.60     |
| ZM1000005737 | 14          | 05/02/2023 | 05/02/2038    | 06/09/2023                 | 14                | K213,000.00    | K121,466.78    | 57.03           | 57.03           | 25.80     | 25.80     |
| ZM100003062  | 14          | 21/11/2016 | 21/11/2031    | 06/05/2023                 | 8                 | K3,334,000.00  | K2,099,826.91  | 62.98           | 62.98           | 24.86     | 24.86     |
| ZM1000004730 | 12          | 22/03/2021 | 22/03/2028    | 06/05/2023                 | 4                 | K165,000.00    | K119,815.88    | 72.62           | 72.62           | 22.50     | 22.50     |
| ZM1000005612 | 14          | 23/01/2023 | 23/01/2038    | 06/05/2023                 | 14                | K2,126,000.00  | K1,299,671.39  | 61.13           | 61.13           | 25.61     | 25.61     |
| ZM1000004672 | 13          | 25/01/2021 | 25/01/2031    | 06/05/2023                 | 7                 | K777,000.00    | K499,928.03    | 64.34           | 64.34           | 25.13     | 25.13     |
| ZM1000004672 | 13          | 25/01/2021 | 25/01/2031    | 06/08/2023                 | 7                 | K303,032.00    | K200,127.48    | 66.10           | 66.10           | 24.50     | 24.50     |
| ZM1000004672 | 13          | 25/01/2021 | 25/01/2031    | 06/09/2023                 | 7                 | K50,000,000.00 | K29,544,950.68 | 59.15           | 59.15           | 27.75     | 27.75     |
| ZM1000005307 | 10          | 27/06/2022 | 27/06/2025    | 06/09/2023                 | 1                 | K15,000,000.00 | K13,064,540.55 | 87.13           | 87.13           | 21.00     | 21.00     |
| ZM1000005307 | 10          | 27/06/2022 | 27/06/2025    | 09/06/2023                 | 1                 | K15,000,000.00 | K13,064,541.90 | 82.47           | 82.47           | 21.00     | 21.00     |
| ZM1000002999 | 13          | 29/08/2016 | 29/08/2026    | 06/09/2023                 | 2                 | K447,540.00    | K365,090.42    | 81.60           | 81.60           | 23.00     | 23.00     |