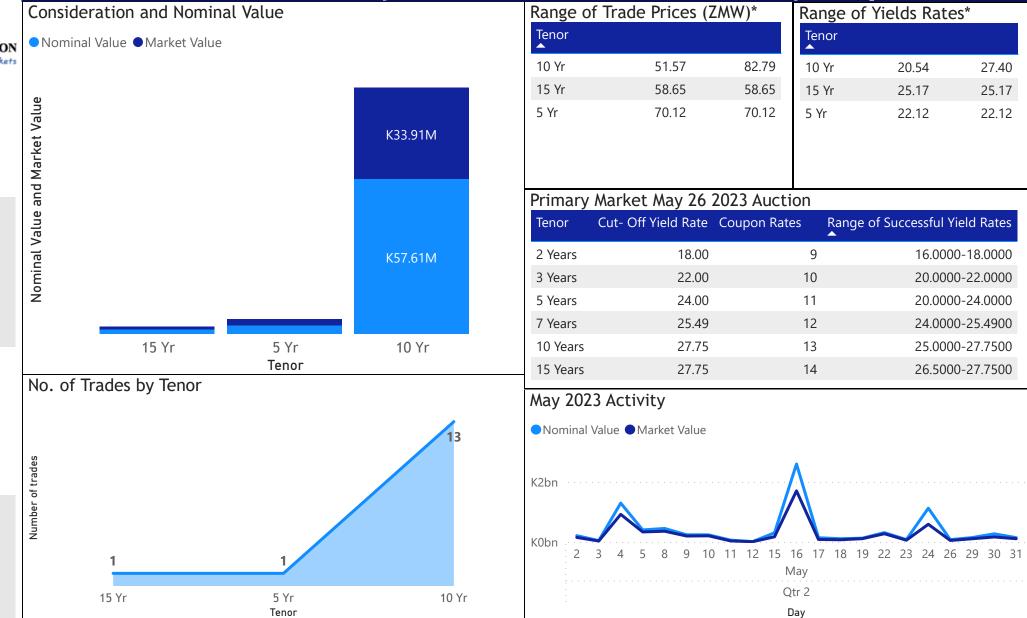

K62.51M

Total Nominal Value

K37.14M
Total Market Value

15
Number of Trades

## GRZ Bonds Secondary Market Trade Summary Report

<sup>\*</sup>Disclaimer: This content is prepared from information received by the Commission through third-party reports. The range of prices by tenor and range of yields by tenor are based on dealer submissions. The content is indicative and intended for informational purposes only and shall not in any way be deemed to be investment advice, quidance or recommendation of the SEC. Users are responsible for making investment decisions and are advised to obtain independent professional advice before acting on or using this information.

## GRZ Bonds Secondary Market Trade Summary Report

| ISIN Code    | Coupon Rate | Issue Date | Maturity Date | Trade Date/ Valuation Date | Years To Maturity | Nominal Value  | Market Value   | Min Trade Price | Max Trade Price | Min Yield | Max Yield |
|--------------|-------------|------------|---------------|----------------------------|-------------------|----------------|----------------|-----------------|-----------------|-----------|-----------|
| ZM1000004383 | 14          | 01/06/2020 | 01/06/2035    | 08/06/2023                 | 12                | K1,705,000.00  | K999,963.30    | 58.65           | 58.65           | 25.17     | 25.17     |
| ZM1000005695 | 13          | 04/03/2023 | 04/03/2023    | 06/08/2023                 | 0                 | K5,281,966.00  | K3,031,594.93  | 57.37           | 60.21           | 24.50     | 25.80     |
| ZM1000005695 | 13          | 04/03/2023 | 04/03/2023    | 08/06/2023                 | 0                 | K22,000,000.00 | K11,893,717.47 | 51.57           | 54.06           | 27.40     | 27.40     |
| ZM1000005679 | 11          | 04/03/2023 | 04/03/2028    | 08/06/2023                 | 4                 | K3,194,000.00  | K2,239,624.05  | 70.12           | 70.12           | 22.12     | 22.12     |
| ZM1000003054 | 13          | 21/11/2016 | 21/11/2026    | 08/06/2023                 | 3                 | K1,207,000.00  | K999,319.70    | 82.79           | 82.79           | 20.54     | 20.54     |
| ZM1000004672 | 13          | 25/01/2021 | 25/01/2031    | 06/08/2023                 | 7                 | K19,070,994.00 | K11,674,059.25 | 61.07           | 67.08           | 24.00     | 26.75     |
| ZM1000004672 | 13          | 25/01/2021 | 25/01/2031    | 08/06/2023                 | 7                 | K10,048,000.00 | K6,306,639.97  | 61.53           | 65.60           | 24.67     | 26.50     |