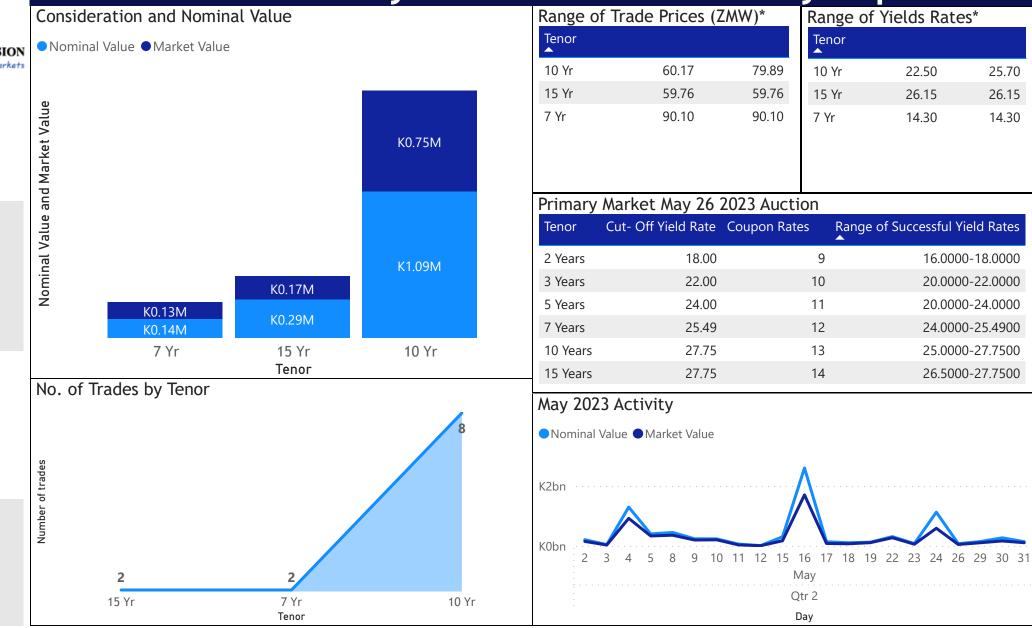

K1.51M
Total Nominal Value

K1.05M
Total Market Value

12
Number of Trades

## GRZ Bonds Secondary Market Trade Summary Report

<sup>\*</sup>Disclaimer: This content is prepared from information received by the Commission through third-party reports. The range of prices by tenor are based on dealer submissions. The content is indicative and intended for informational purposes only and shall not in any way be deemed to be investment advice, quidance or recommendation of the SEC. Users are responsible for making investment decisions and are advised to obtain independent professional advice before acting on or using this information.

## GRZ Bonds Secondary Market Trade Summary Report

| ISIN Code    | Coupon Rate | Issue Date | Maturity Date | Trade Date/ Valuation Date | Years To Maturity | Nominal Value | Market Value | Min Trade Price | Max Trade Price | Min Yield | Max Yield |
|--------------|-------------|------------|---------------|----------------------------|-------------------|---------------|--------------|-----------------|-----------------|-----------|-----------|
| ZM1000005695 | 13          | 04/03/2023 | 04/03/2023    | 06/06/2023                 | 0                 | K132,966.00   | K79,999.92   | 60.17           | 60.17           | 24.50     | 24.50     |
| ZM1000003351 | 13          | 18/12/2017 | 18/12/2027    | 06/06/2023                 | 4                 | K375,454.00   | K300,000.00  | 79.89           | 79.89           | 22.50     | 22.50     |
| ZM1000003203 | 12          | 24/04/2017 | 24/04/2024    | 07/06/2023                 | 0                 | K140,000.00   | K126,141.28  | 90.10           | 90.10           | 14.30     | 14.30     |
| ZM1000004508 | 14          | 24/08/2020 | 24/08/2035    | 06/06/2023                 | 12                | K286,800.00   | K171,293.98  | 59.76           | 59.76           | 26.15     | 26.15     |
| ZM1000004672 | 13          | 25/01/2021 | 25/01/2031    | 06/06/2023                 | 7                 | K579,438.00   | K370,135.88  | 63.13           | 67.04           | 24.00     | 25.70     |