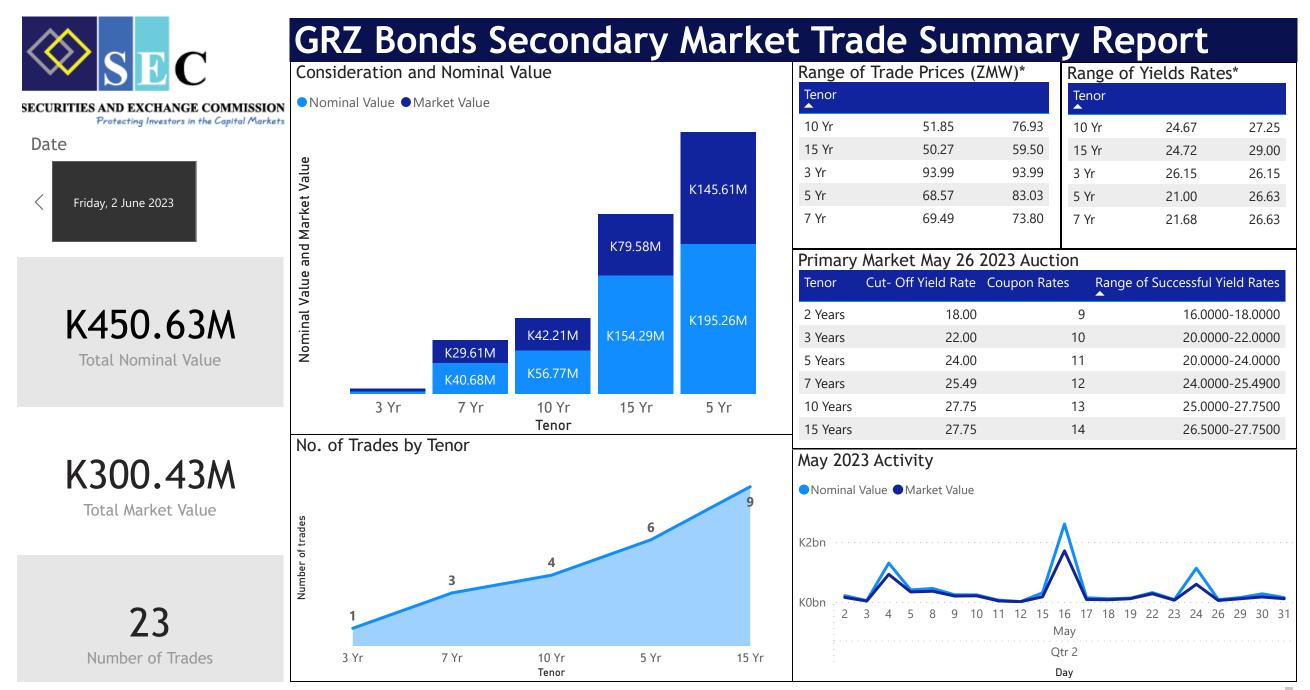

## GRZ Bonds Secondary Market Trade Summary Report

| ISIN Code    | Coupon Rate | Issue Date | Maturity Date | Trade Date/ Valuation Date | Years To Maturity | Nominal Value   | Market Value   | Min Trade Price | Max Trade Price | Min Yield | Max Yield |
|--------------|-------------|------------|---------------|----------------------------|-------------------|-----------------|----------------|-----------------|-----------------|-----------|-----------|
| ZM1000004383 | 14          | 01/06/2020 | 01/06/2035    | 02/06/2023                 | 12                | K152,680,000.00 | K78,727,591.36 | 50.27           | 59.50           | 24.72     | 29.00     |
| ZM1000004383 | 14          | 01/06/2020 | 01/06/2035    | 06/02/2023                 | 12                | K1,517,798.00   | K799,444.78    | 52.68           | 52.68           | 27.75     | 27.75     |
| ZM1000005695 | 13          | 04/03/2023 | 04/03/2023    | 02/06/2023                 | 0                 | K3,000,000.00   | K1,623,901.79  | 51.85           | 51.85           | 27.25     | 27.25     |
| ZM1000005695 | 13          | 04/03/2023 | 04/03/2023    | 06/02/2023                 | 0                 | K3,000,000.00   | K1,623,901.56  | 54.14           | 54.14           | 27.25     | 27.25     |
| ZM1000003112 | 13          | 05/12/2016 | 05/12/2026    | 23/05/2023                 | 3                 | K50,000,000.00  | K38,463,813.70 | 76.93           | 76.93           | 24.70     | 24.70     |
| ZM1000004730 | 12          | 22/03/2021 | 22/03/2028    | 17/05/2023                 | 4                 | K677,000.00     | K499,613.29    | 73.80           | 73.80           | 21.68     | 21.68     |
| ZM1000003211 | 14          | 24/04/2017 | 24/04/2032    | 06/02/2023                 | 9                 | K88,004.00      | K51,431.30     | 58.49           | 58.49           | 27.00     | 27.00     |
| ZM1000004649 | 10          | 25/01/2021 | 25/01/2024    | 23/05/2023                 | 0                 | K3,636,000.00   | K3,417,532.93  | 93.99           | 93.99           | 26.15     | 26.15     |
| ZM1000004656 | 11          | 25/01/2021 | 25/01/2026    | 02/06/2023                 | 2                 | K79,000,000.00  | K59,683,815.94 | 71.57           | 71.57           | 26.63     | 26.63     |
| ZM1000004672 | 13          | 25/01/2021 | 25/01/2031    | 02/06/2023                 | 7                 | K765,000.00     | K499,950.35    | 65.35           | 65.35           | 24.67     | 24.67     |
| ZM1000004136 | 12          | 26/08/2019 | 26/08/2026    | 02/06/2023                 | 3                 | K40,000,000.00  | K29,109,514.50 | 69.49           | 69.51           | 26.63     | 26.63     |
| ZM1000004839 | 11          | 28/06/2021 | 28/06/2026    | 02/06/2023                 | 3                 | K110,000,000.00 | K80,728,112.54 | 68.57           | 68.57           | 26.63     | 26.63     |
| ZM1000004839 | 11          | 28/06/2021 | 28/06/2026    | 06/02/2023                 | 3                 | K6,263,792.00   | K5,200,000.00  | 83.03           | 83.03           | 21.00     | 21.00     |