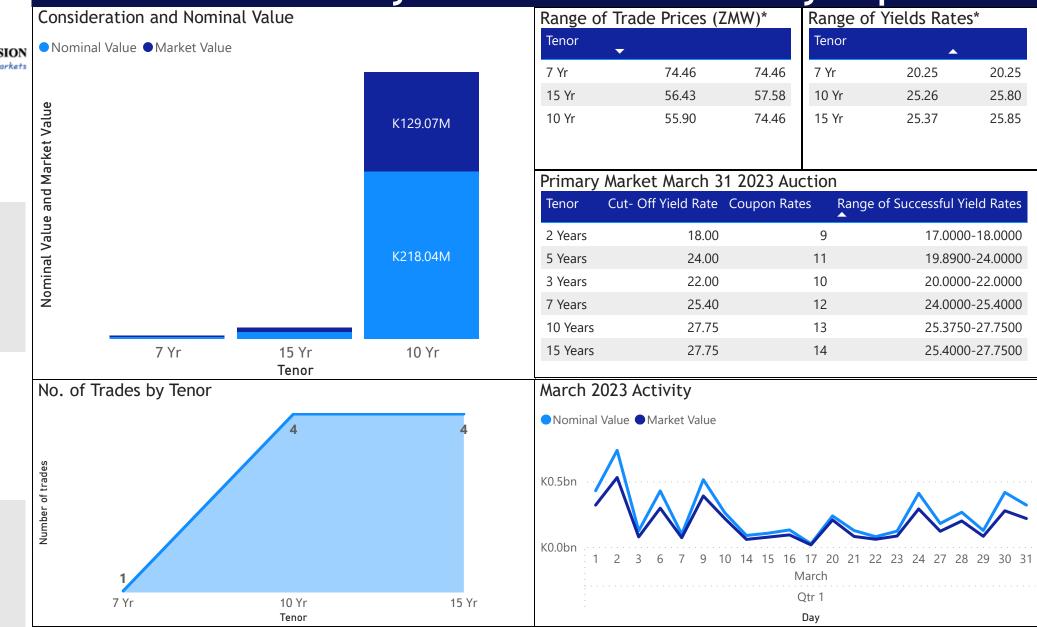

## GRZ Bonds Secondary Market Trade Summary Report

| ISIN Code    | Coupon Rate | Issue Date | Maturity Date | Trade Date/ Valuation Date | Years To Maturity | Nominal Value   | Market Value   | Min Trade Price | Max Trade Price | Min Yield | Max Yield |
|--------------|-------------|------------|---------------|----------------------------|-------------------|-----------------|----------------|-----------------|-----------------|-----------|-----------|
| ZM1000005695 | 13          | 04/03/2023 | 04/03/2023    | 27/04/2023                 | 0                 | K536,000.00     | K299,613.93    | 55.90           | 55.90           | 25.80     | 25.80     |
| ZM1000005703 | 14          | 04/03/2023 | 04/03/2026    | 27/04/2023                 | 2                 | K9,455,000.00   | K5,339,138.80  | 56.43           | 57.58           | 25.37     | 25.85     |
| ZM1000004672 | 13          | 25/01/2021 | 25/01/2031    | 19/04/2023                 | 7                 | K145,000,000.00 | K85,591,730.21 | 59.03           | 59.03           | 25.26     | 25.26     |
| ZM1000004672 | 13          | 25/01/2021 | 25/01/2031    | 21/04/2023                 | 7                 | K70,000,000.00  | K41,320,145.62 | 59.03           | 59.03           | 25.26     | 25.26     |
| ZM1000004797 | 12          | 31/05/2021 | 31/05/2028    | 25/04/2023                 | 5                 | K2,500,000.00   | K1,861,546.34  | 74.46           | 74.46           | 20.25     | 20.25     |