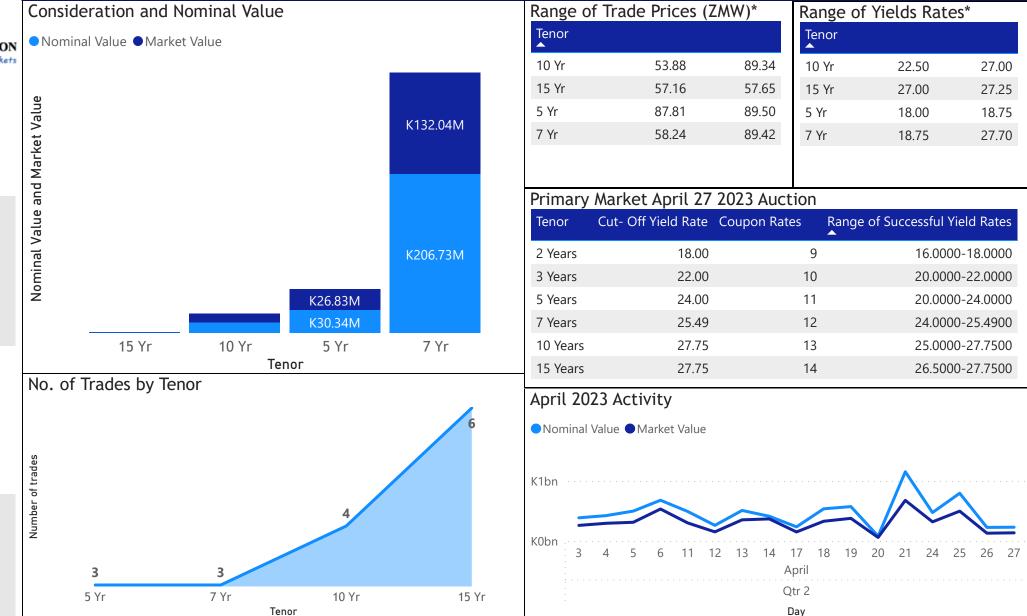

K251.85M

Total Nominal Value

K170.87M

Total Market Value

16

Number of Trades

## GRZ Bonds Secondary Market Trade Summary Report

| ISIN Code    | Coupon Rate | Issue Date | Maturity Date | Trade Date/ Valuation Date | Years To Maturity | Nominal Value   | Market Value    | Min Trade Price | Max Trade Price | Min Yield | Max Yield |
|--------------|-------------|------------|---------------|----------------------------|-------------------|-----------------|-----------------|-----------------|-----------------|-----------|-----------|
| ZM1000005695 | 13          | 04/03/2023 | 04/03/2023    | 15/05/2023                 | 0                 | K166,000.00     | K89,434.03      | 53.88           | 53.88           | 27.00     | 27.00     |
| ZM1000003997 | 13          | 17/12/2018 | 17/12/2028    | 15/05/2023                 | 5                 | K1,317,000.00   | K999,862.21     | 75.92           | 75.92           | 22.50     | 22.50     |
| ZM1000003864 | 12          | 23/04/2018 | 23/04/2025    | 15/05/2023                 | 1                 | K6,730,000.00   | K6,073,328.18   | 89.42           | 89.42           | 18.75     | 18.75     |
| ZM1000003211 | 14          | 24/04/2017 | 24/04/2032    | 15/05/2023                 | 8                 | K798,680.00     | K460,013.46     | 57.16           | 57.65           | 27.00     | 27.25     |
| ZM1000004334 | 11          | 27/04/2020 | 27/04/2025    | 15/05/2023                 | 1                 | K30,335,250.00  | K26,832,181.33  | 87.81           | 89.50           | 18.00     | 18.75     |
| ZM1000004847 | 12          | 28/06/2021 | 28/06/2028    | 15/05/2023                 | 5                 | K200,000,000.00 | K125,966,347.40 | 58.24           | 58.62           | 27.50     | 27.70     |