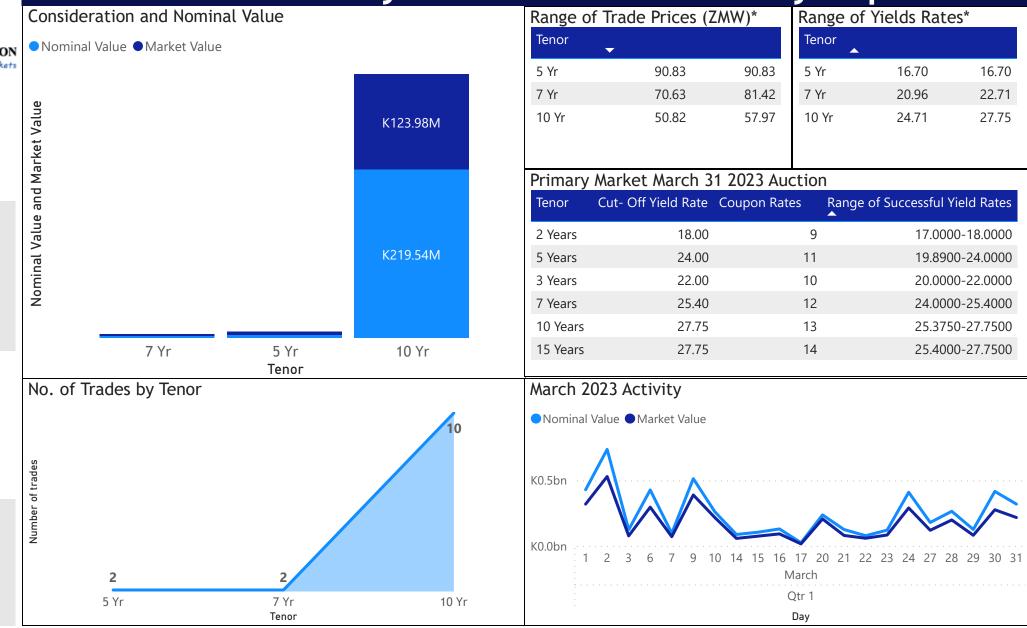

K226.49M

Total Nominal Value

K129.98M

Total Market Value

14
Number of Trades

## GRZ Bonds Secondary Market Trade Summary Report

| ISIN Code    | Coupon Rate | Issue Date | Maturity Date | Trade Date/ Valuation Date | Years To Maturity | Nominal Value   | Market Value   | Min Trade Price | Max Trade Price | Min Yield | Max Yield |
|--------------|-------------|------------|---------------|----------------------------|-------------------|-----------------|----------------|-----------------|-----------------|-----------|-----------|
|              |             |            |               |                            |                   |                 |                | 0.00            |                 |           |           |
| ZM1000005695 | 13          | 04/03/2023 | 04/03/2023    | 30/04/2023                 | 0                 | K43,000,000.00  | K21,854,628.07 | 50.82           | 50.82           | 27.75     | 27.75     |
| ZM1000004730 | 12          | 22/03/2021 | 22/03/2028    | 26/04/2023                 | 4                 | K707,000.00     | K499,359.81    | 70.63           | 70.63           | 22.71     | 22.71     |
| ZM1000004672 | 13          | 25/01/2021 | 25/01/2031    | 21/04/2023                 | 7                 | K140,000,000.00 | K81,159,908.24 | 57.97           | 57.97           | 24.71     | 24.71     |
| ZM1000004136 | 12          | 26/08/2019 | 26/08/2026    | 26/04/2023                 | 3                 | K1,842,000.00   | K1,499,728.81  | 81.42           | 81.42           | 20.96     | 20.96     |
| ZM1000004334 | 11          | 27/04/2020 | 27/04/2025    | 26/04/2023                 | 2                 | K4,404,278.00   | K3,999,999.84  | 90.83           | 90.83           | 16.70     | 16.70     |
| ZM1000005091 | 13          | 27/12/2021 | 27/12/2031    | 18/04/2023                 | 8                 | K36,540,000.00  | K20,968,978.05 | 57.39           | 57.39           |           |           |