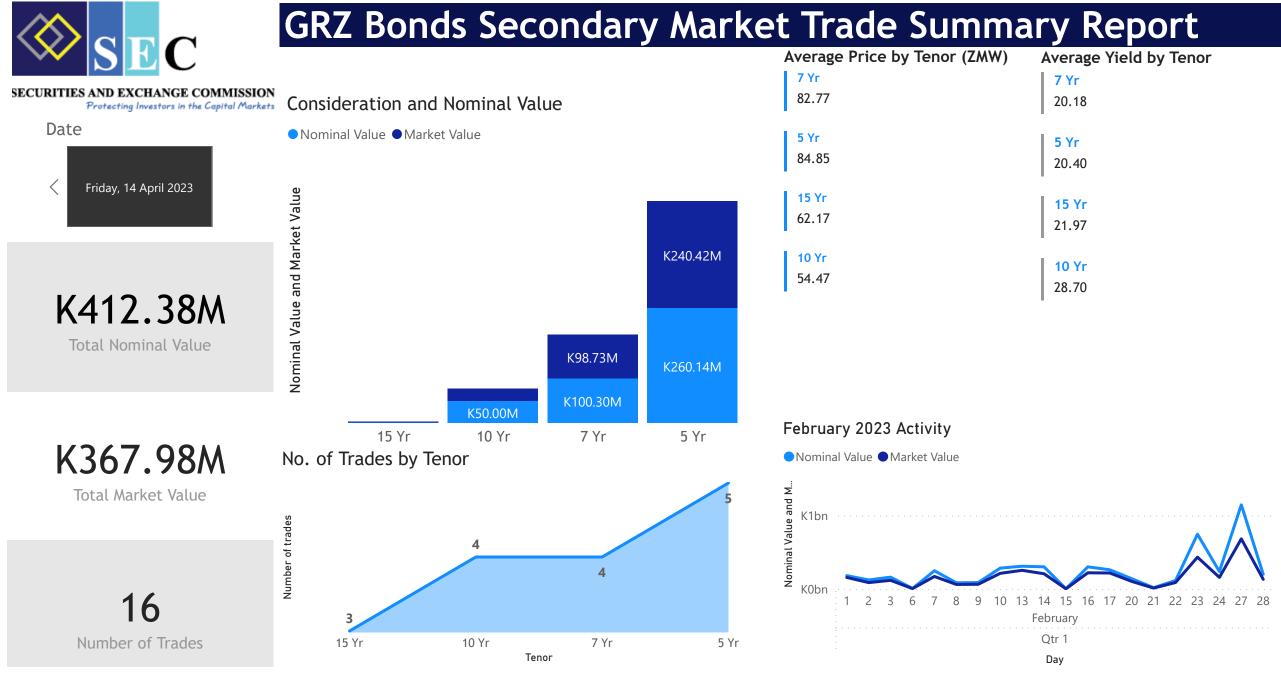

## GRZ Bonds Secondary Market Trade Summary Report

| ISIN CODE    | COUPON | ISSUE DATE | MATURITY DATE | AVERAGE<br>YIELD | TRADE DATE/<br>VALUATION DATE | YEARS TO<br>MATURITY | AVERAGE<br>PRICE (ZMW) | NOMINAL VALUE   | MARKET VALUE    |
|--------------|--------|------------|---------------|------------------|-------------------------------|----------------------|------------------------|-----------------|-----------------|
| ZM1000004672 | 13     | 25/01/2021 | 25/01/2031    | 28.70            | 04/05/2023                    | 7                    | 54.47                  | K50,000,000.00  | K27,232,632.87  |
| ZM100003872  | 14     | 23/04/2018 | 23/04/2033    | 25.35            | 31/03/2023                    | 10                   | 0.00                   | K229,000.00     | K0.00           |
| ZM1000005190 | 11     | 23/03/2022 | 23/03/2027    | 24.93            | 14/04/2023                    | 3                    | 66.26                  | K140,000.00     | K92,758.23      |
| ZM100005034  | 12     | 29/11/2021 | 29/11/2028    | 24.32            | 14/04/2023                    | 5                    | 67.85                  | K295,160.00     | K200,057.86     |
| ZM1000004433 | 11     | 27/07/2020 | 27/07/2025    | 21.02            | 14/04/2023                    | 2                    | 83.79                  | K100,000,000.00 | K85,024,229.61  |
| ZM1000001637 | 14     | 21/11/2011 | 17/11/2026    | 20.28            | 14/04/2023                    | 3                    | 93.25                  | K1,717,270.00   | K1,600,189.54   |
| ZM1000004094 | 11     | 17/06/2019 | 17/06/2024    | 17.51            | 14/04/2023                    | 1                    | 95.21                  | K160,000,000.00 | K155,303,439.45 |
| ZM1000003161 | 12     | 27/02/2017 | 27/02/2024    | 16.04            | 14/04/2023                    | 0                    | 97.69                  | K100,000,000.00 | K98,530,011.16  |