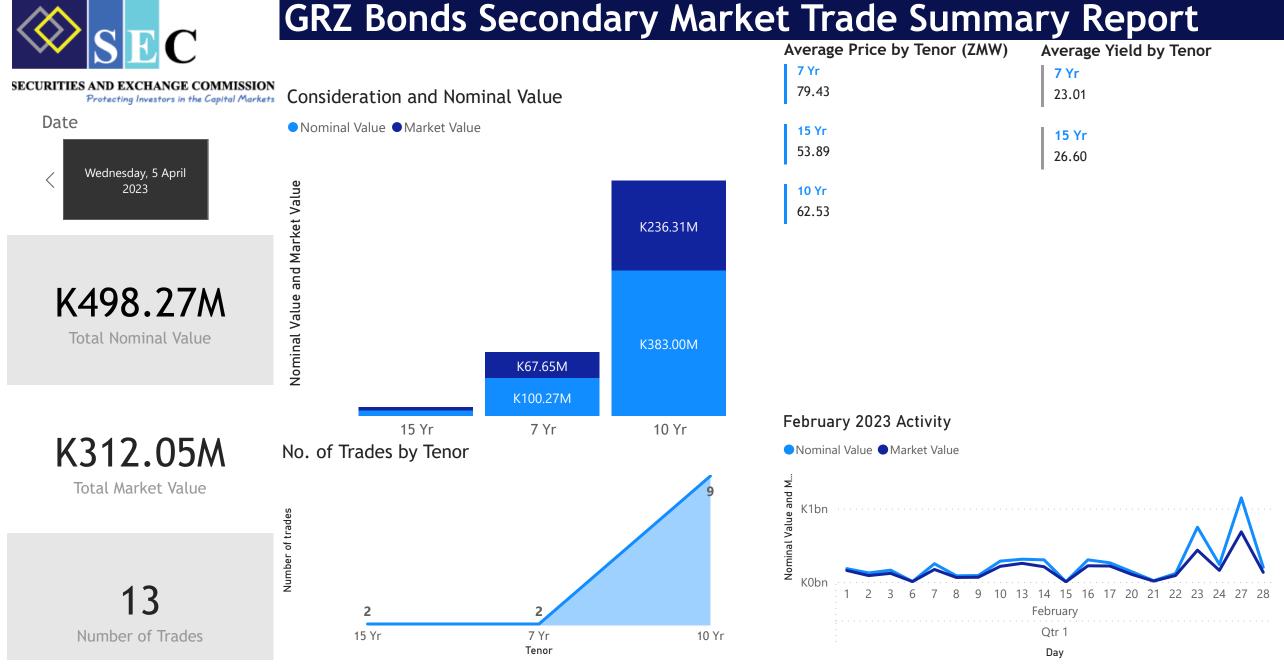

## GRZ Bonds Secondary Market Trade Summary Report

| ISIN CODE    | COUPON | ISSUE DATE | MATURITY DATE | AVERAGE<br>YIELD<br>▼ | TRADE DATE/<br>VALUATION DATE | YEARS TO<br>MATURITY | AVERAGE<br>PRICE (ZMW) | NOMINAL VALUE   | MARKET VALUE   |
|--------------|--------|------------|---------------|-----------------------|-------------------------------|----------------------|------------------------|-----------------|----------------|
| ZM1000005612 | 14     | 23/01/2023 | 23/01/2038    | 26.60                 | 30/03/2023                    | 14                   | 53.89                  | K15,000,000.00  | K8,082,974.58  |
| ZM1000004797 | 12     | 31/05/2021 | 31/05/2028    | 25.02                 | 30/03/2023                    | 5                    | 67.40                  | K100,000,000.00 | K67,404,512.33 |
| ZM1000003344 | 12     | 18/12/2017 | 18/12/2024    | 21.00                 | 05/04/2023                    | 1                    | 91.45                  | K273,000.00     | K249,653.35    |