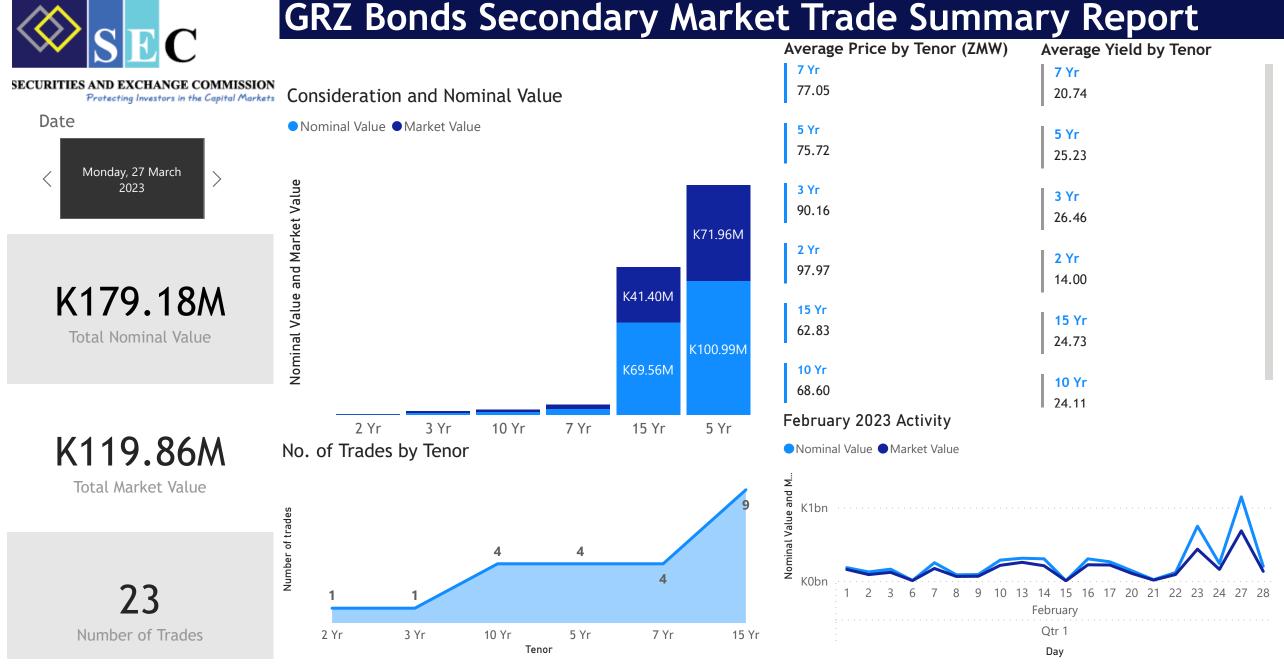

## GRZ Bonds Secondary Market Trade Summary Report

| ISIN CODE    | COUPON | ISSUE DATE | MATURITY DATE | AVERAGE<br>YIELD<br>▼ | TRADE DATE/<br>VALUATION DATE | YEARS TO<br>MATURITY | AVERAGE<br>PRICE (ZMW) | NOMINAL VALUE | MARKET VALUE  |
|--------------|--------|------------|---------------|-----------------------|-------------------------------|----------------------|------------------------|---------------|---------------|
| ZM1000005091 | 13     | 27/12/2021 | 27/12/2031    | 27.00                 | 27/03/2023                    | 8                    | 56.99                  | K87,766.00    | K49,999.42    |
| ZM1000004649 | 10     | 25/01/2021 | 25/01/2024    | 26.46                 | 27/03/2023                    | 0                    | 90.16                  | K1,453,000.00 | K1,309,988.20 |
| ZM1000004094 | 11     | 17/06/2019 | 17/06/2024    | 25.23                 | 20/03/2023                    | 1                    | 88.49                  | K764,000.00   | K676,076.13   |
| ZM1000003872 | 14     | 23/04/2018 | 23/04/2033    | 24.73                 | 27/03/2023                    | 10                   | 66.76                  | K5,889,000.00 | K3,931,730.06 |
| ZM1000004805 | 14     | 31/05/2021 | 31/05/2036    | 24.71                 | 27/03/2023                    | 13                   | 63.18                  | K527,000.00   | K332,934.89   |
| ZM1000005570 | 13     | 27/12/2022 | 27/12/2032    | 24.67                 | 27/03/2023                    | 9                    | 60.80                  | K1,644,000.00 | K999,613.13   |
| ZM1000004136 | 12     | 26/08/2019 | 26/08/2026    | 20.74                 | 27/03/2023                    | 3                    | 80.37                  | K1,716,000.00 | K1,379,085.97 |
| ZM1000002197 | 13     | 27/05/2014 | 24/05/2024    | 17.75                 | 27/03/2023                    | 1                    | 99.62                  | K501,000.00   | K499,077.41   |
| ZM1000004938 | 9      | 20/09/2021 | 20/09/2023    | 14.00                 | 27/03/2023                    | 0                    | 97.97                  | K324,700.00   | K318,108.98   |