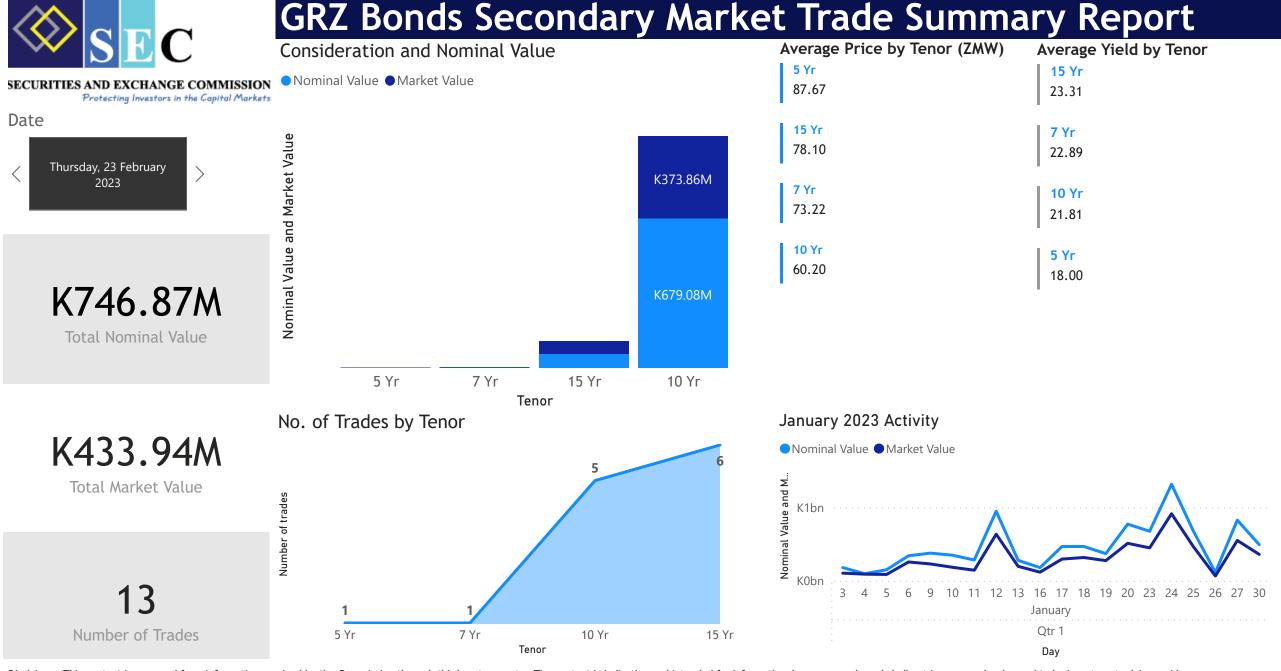

## GRZ Bonds Secondary Market Trade Summary Report

| ISIN         | Coupon Rate | Issue Date | <b>Maturity Date</b> | Average Yield to Maturity | Years to maturity | Trade Date | Average Trade Price | <b>Total Nominal Value</b> | <b>Total Market Value</b> |
|--------------|-------------|------------|----------------------|---------------------------|-------------------|------------|---------------------|----------------------------|---------------------------|
| ZM1000001140 | 15          | 22/11/2010 | 18/11/2025           | 20.00                     | 2                 | 23/02/2023 | 94.03               | K4,256,284                 | K3,999,999.56             |
| ZM1000003112 | 13          | 01/05/2016 | 12/05/2031           | 21.81                     | 9                 | 17/02/2023 | 80.78               | K74,000                    | K59,779.21                |
| ZM1000004433 | 11          | 27/07/2020 | 24/07/2025           | 18.00                     | 2                 | 23/02/2023 | 87.67               | K855,000                   | K749,549.83               |
| ZM1000004730 | 12          | 22/03/2021 | 22/03/2028           | 22.89                     | 6                 | 17/02/2023 | 73.22               | K2,048,000                 | K1,499,623.63             |
| ZM1000005406 | 14          | 22/08/2022 | 22/08/2037           | 25.15                     | 14                | 17/02/2023 | 64.11               | K3,041,000                 | K1,949,498.15             |
| ZM1000005406 | 14          | 22/08/2022 | 22/08/2037           | 25.15                     | 14                | 22/02/2023 | 64.11               | K7,019,000                 | K4,499,680.21             |
| ZM1000005406 | 14          | 22/08/2022 | 22/08/2037           | 26.26                     | 14                | 23/02/2023 | 54.78               | K4,563,000                 | K2,499,607.56             |