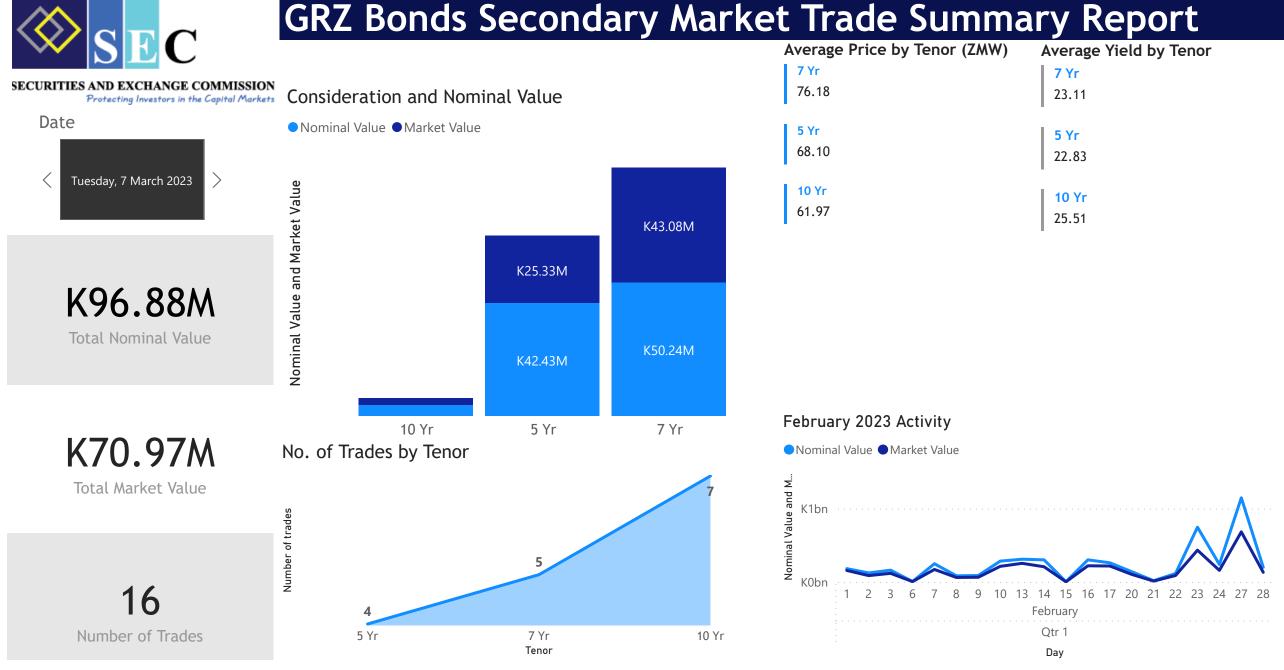

## GRZ Bonds Secondary Market Trade Summary Report

| ISIN CODE    | COUPON | ISSUE DATE | MATURITY DATE | AVERAGE<br>YIELD<br>▼ | TRADE DATE/<br>VALUATION DATE | YEARS TO<br>MATURITY | AVERAGE<br>PRICE (ZMW) | NOMINAL VALUE | MARKET VALUE  |
|--------------|--------|------------|---------------|-----------------------|-------------------------------|----------------------|------------------------|---------------|---------------|
| ZM1000004672 | 13     | 25/01/2021 | 25/01/2031    | 27.50                 | 03/07/2023                    | 7                    | 55.66                  | K251,800.00   | K140,094.74   |
| ZM1000004979 | 13     | 20/09/2021 | 20/09/2031    | 26.50                 | 03/07/2023                    | 8                    | 61.28                  | K510,000.00   | K312,166.98   |
| ZM1000005570 | 13     | 27/12/2022 | 27/12/2032    | 24.67                 | 06/03/2023                    | 9                    | 59.73                  | K3,322,000.00 | K1,999,406.26 |
| ZM1000005075 | 11     | 27/12/2021 | 27/12/2026    | 24.00                 | 03/07/2023                    | 3                    | 70.73                  | K282,696.00   | K199,875.36   |
| ZM1000004730 | 12     | 22/03/2021 | 22/03/2028    | 23.11                 | 06/03/2023                    | 5                    | 73.43                  | K5,242,000.00 | K3,858,509.45 |
| ZM1000002999 | 13     | 29/08/2016 | 29/08/2026    | 21.26                 | 06/03/2023                    | 3                    | 80.46                  | K129,000.00   | K104,389.74   |