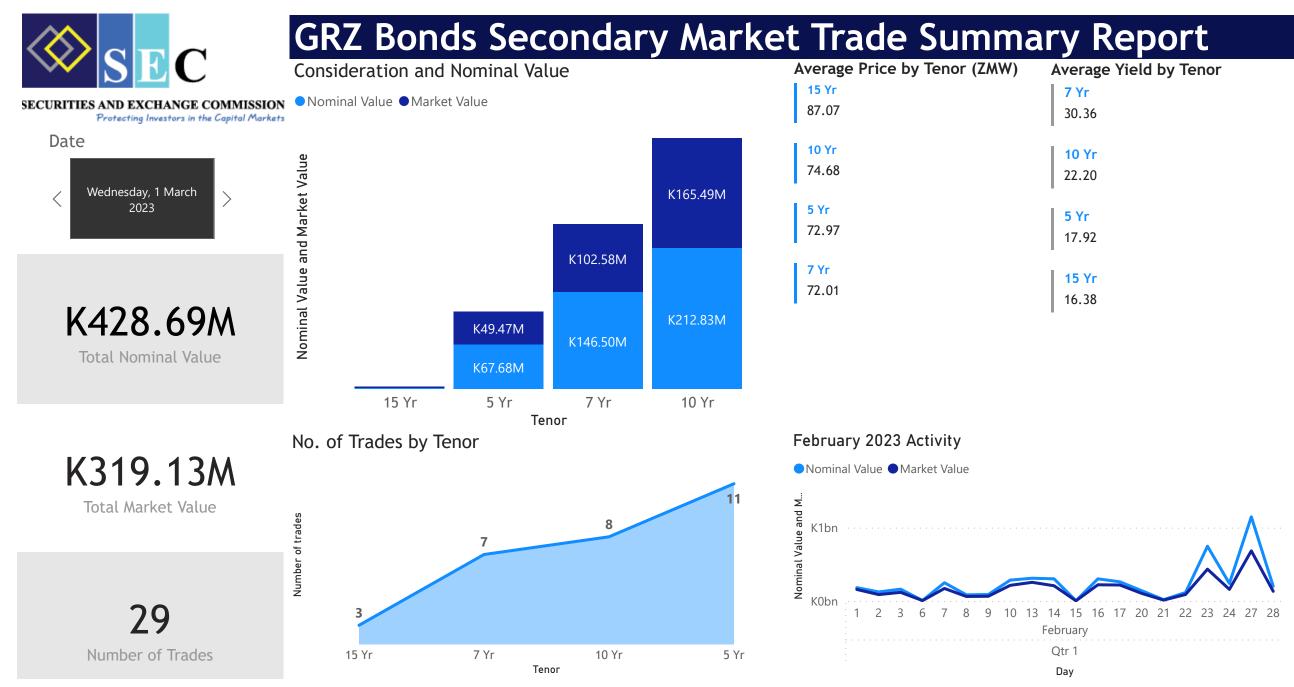

## GRZ Bonds Secondary Market Trade Summary Report

| ISIN CODE    | COUPON | ISSUE DATE | MATURITY DATE | AVERAGE<br>YIELD | TRADE DATE/<br>VALUATION DATE | YEARS TO<br>MATURITY | AVERAGE<br>PRICE (ZMW) | NOMINAL VALUE   | MARKET VALUE   |
|--------------|--------|------------|---------------|------------------|-------------------------------|----------------------|------------------------|-----------------|----------------|
| ZM1000004730 | 12     | 22/03/2021 | 22/03/2028    | 36.18            | 01/03/2023                    | 5                    | 69.88                  | K136,762,892.00 | K94,431,244.08 |
| ZM1000003112 | 13     | 05/12/2016 | 05/12/2026    | 25.41            | 23/02/2023                    | 3                    | 81.29                  | K123,000.00     | K99,983.76     |
| ZM1000005406 | 14     | 22/08/2022 | 22/08/2037    | 25.15            | 23/02/2023                    | 14                   | 57.28                  | K261,000.00     | K149,492.45    |
| ZM100005034  | 12     | 29/11/2021 | 29/11/2028    | 24.00            | 03/01/2023                    | 5                    | 66.60                  | K3,005,202.00   | K2,000,002.02  |
| ZM1000005091 | 13     | 27/12/2021 | 27/12/2031    | 23.00            | 03/01/2023                    | 9                    | 65.17                  | K1,565,566.00   | K999,994.08    |
| ZM1000003112 | 13     | 05/12/2016 | 05/12/2026    | 23.00            | 01/03/2023                    | 3                    | 75.64                  | K100,000,000.00 | K78,876,995.89 |
| ZM1000003112 | 13     | 05/12/2016 | 05/12/2026    | 20.33            | 03/01/2023                    | 3                    | 84.60                  | K101,143,710.00 | K79,876,995.83 |
| ZM100003864  | 12     | 23/04/2018 | 23/04/2025    | 19.77            | 01/03/2023                    | 2                    | 91.36                  | K6,730,000.00   | K6,148,567.00  |
| ZM1000004334 | 11     | 27/04/2020 | 27/04/2025    | 19.77            | 01/03/2023                    | 2                    | 89.14                  | K30,000,000.00  | K26,741,402.47 |
| ZM1000004334 | 11     | 27/04/2020 | 27/04/2025    | 17.00            | 03/01/2023                    | 2                    | 93.34                  | K642,930.00     | K600,000.26    |
| ZM100000340  | 14     | 18/08/2008 | 15/08/2023    | 12.00            | 03/01/2023                    | 0                    | 101.97                 | K1,416,694.00   | K1,443,753.34  |