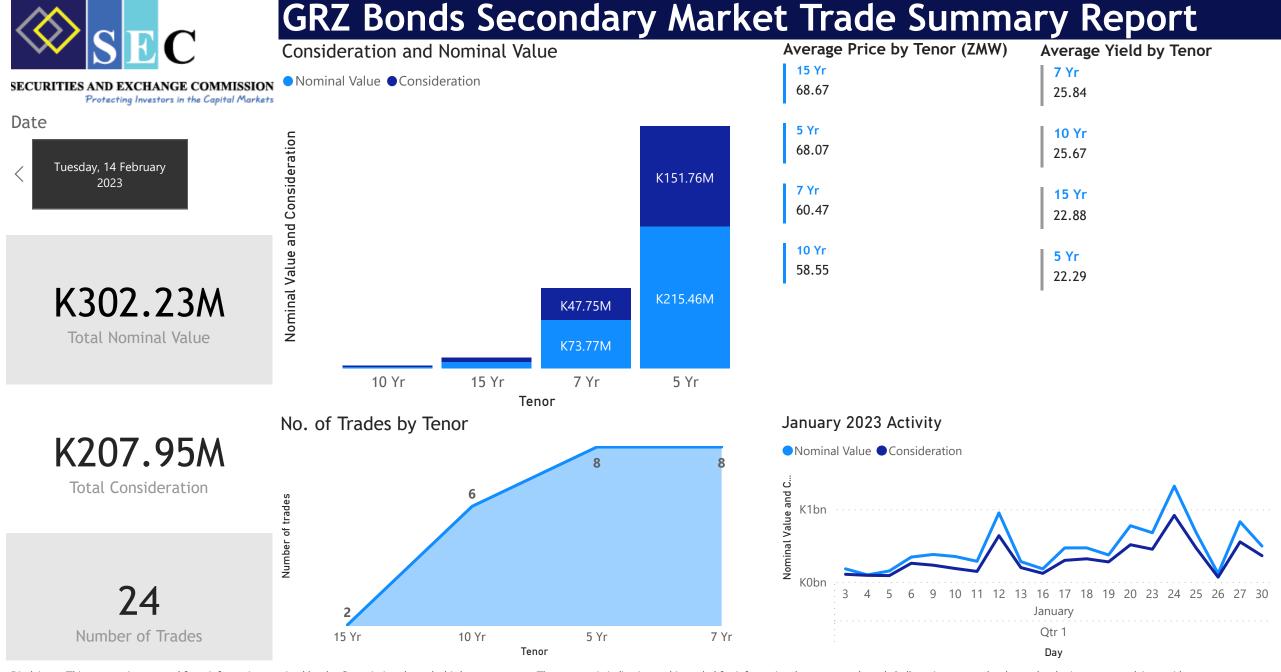

## GRZ Bonds Secondary Market Trade Summary Report Tuesday, 14 February, 2023

| ISIN CODE    | COUPON | ISSUE DATE | MATURITY DATE | TRADE DATE/<br>VALUATION DATE | YEARS TO<br>MATURITY | AVERAGE PRICE (ZMW) | NOMINAL VALUE | CONSIDERATION | AVERAGE YIELD <b>▼</b> |
|--------------|--------|------------|---------------|-------------------------------|----------------------|---------------------|---------------|---------------|------------------------|
| ZM1000004730 | 12%    | 22/03/2021 | 22/03/2028    | 14/02/2023                    | 5                    | 63.56               | K70,000,000   | K45,562,823   | 26.67                  |
| ZM1000005091 | 13%    | 27/12/2021 | 27/12/2031    | 14/02/2023                    | 9                    | 58.55               | K2,865,572    | K1,719,995    | 25.67                  |
| ZM1000005570 | 13%    | 27/12/2022 | 27/12/2032    | 08/02/2023                    | 10                   | 57.02               | K3,331,000    | K1,899,222    | 25.58                  |
| ZM1000002262 | 14%    | 01/09/2014 | 28/08/2029    | 13/02/2023                    | 7                    | 71.09               | K135,000      | K95,975       | 25.34                  |
| ZM1000005034 | 12%    | 29/11/2021 | 29/11/2028    | 08/02/2023                    | 6                    | 64.97               | K437,000      | K283,928      | 24.40                  |
| ZM1000003351 | 13%    | 18/12/2017 | 18/12/2027    | 08/02/2023                    | 5                    | 70.96               | K58,888       | K41,790       | 24.20                  |
| ZM1000004656 | 11%    | 25/01/2021 | 25/01/2026    | 15/02/2023                    | 3                    | 59.24               | K56,000,000   | K33,775,646   | 21.66                  |
| ZM1000000779 | 14%    | 22/02/2010 | 18/02/2025    | 15/02/2023                    | 2                    | 66.24               | K10,000,000   | K6,624,112    | 20.42                  |